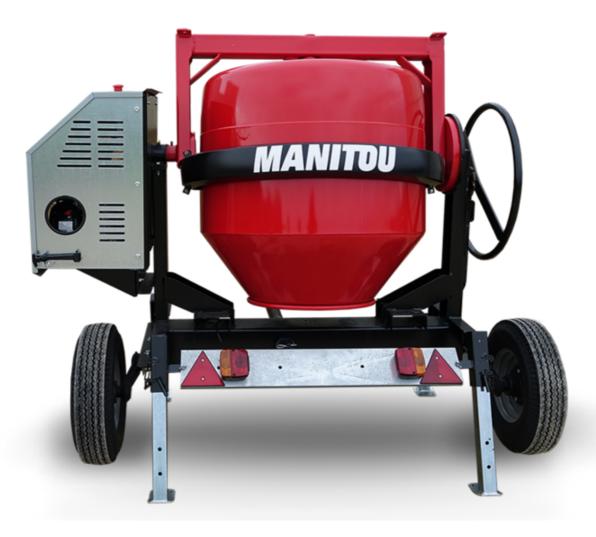

## **CMT 400**

CMT 400 Created on May 19, 2024 at 2:31:03 AM UTC

| Capacities                | Metric   |
|---------------------------|----------|
| Drum volume               | 400 l    |
| Mixing capacity           | 340      |
| Performances              |          |
| Power source              | Gasoline |
| Technical characteristics |          |
| Base unit part number     | 52737768 |
| Ring towing bar type      | 52737768 |
| Ball towing bar type      | 52737769 |
| Unladen weight            | 300 kg   |
| Tilting wheel diameter    | 625 mm   |
|                           |          |