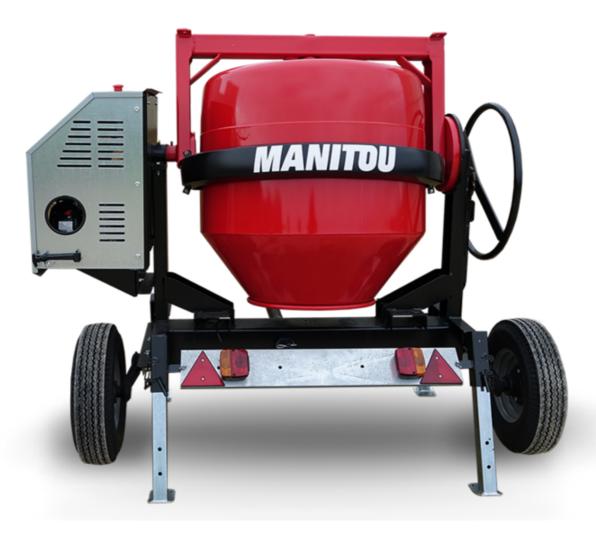

## **CMT 400**

**CMT 400** Created on 30 April 2024 at 09:37:48 UTC

|                           | 2322 200 0.000.00 0.00 1.00 1.00 0.00 0.00 |
|---------------------------|--------------------------------------------|
| Capacities                | Metric                                     |
| Drum volume               | 400 l                                      |
| Mixing capacity           | 340                                        |
| Performances              |                                            |
| Power source              | Gasoline                                   |
| Technical characteristics |                                            |
| Base unit part number     | 52737768                                   |
| Ring towing bar type      | 52737768                                   |
| Ball towing bar type      | 52737769                                   |
| Unladen weight            | 300 kg                                     |
| Tilting wheel diameter    | 625 mm                                     |
|                           |                                            |