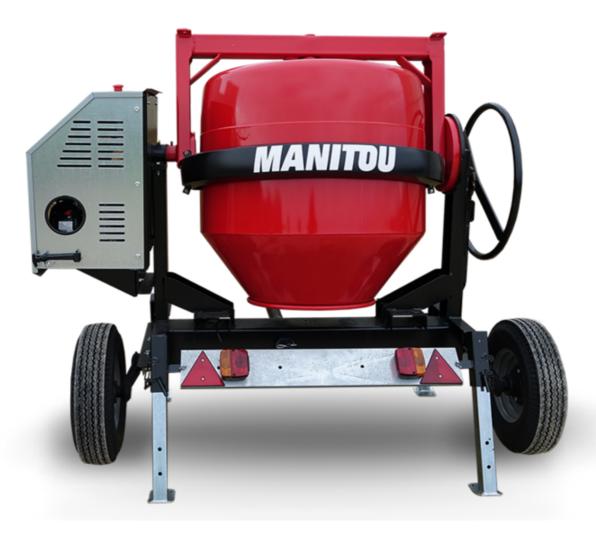

## **CMT 400**

CMT 400 Created on 2 May 2024 at 06:43:14 UTC

| Capacities                | Metric   |
|---------------------------|----------|
| Drum volume               | 400 l    |
| Mixing capacity           | 340      |
| Performances              |          |
| Power source              | Gasoline |
| Technical characteristics |          |
| Base unit part number     | 52737768 |
| Ring towing bar type      | 52737768 |
| Ball towing bar type      | 52737769 |
| Unladen weight            | 300 kg   |
| Tilting wheel diameter    | 625 mm   |
|                           |          |