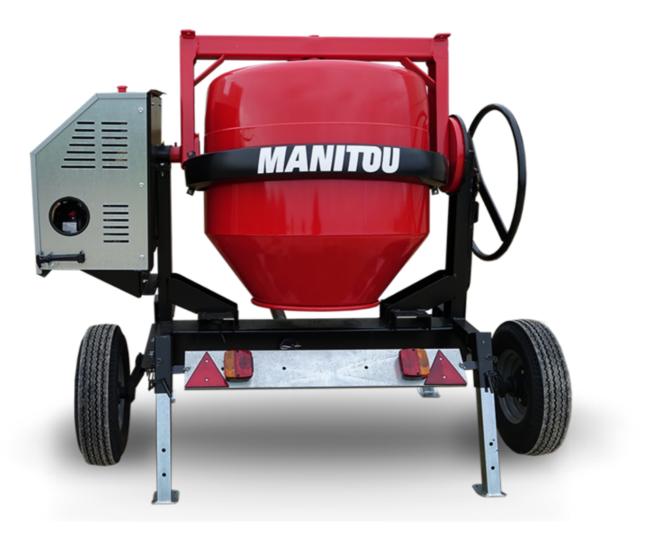

## смт 400 Created on 2 May 2024 at 10:29:43 AM UTC

| Capacities                | Metric   |
|---------------------------|----------|
| Drum volume               | 400 1    |
| Mixing capacity           | 340 I    |
| Performances              |          |
| Power source              | Gasoline |
| Technical characteristics |          |
| Base unit part number     | 52737768 |
| Ring towing bar type      | 52737768 |
| Ball towing bar type      | 52737769 |
| Unladen weight            | 300 kg   |
| Tilting wheel diameter    | 625 mm   |
|                           |          |