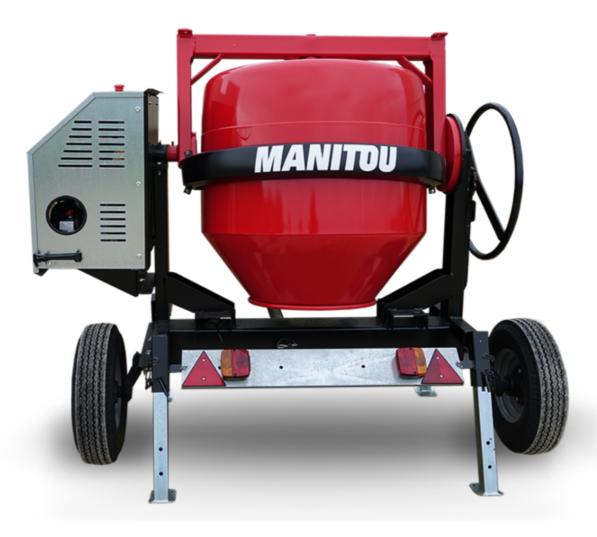

## CMT 400E

CMT 400E Created on November 21, 2024 at 3:09 PM UTC

|                           | ,          |
|---------------------------|------------|
| Capacities                | Metric     |
| Drum volume               | 400 l      |
| Mixing capacity           | 340 l      |
| Performances              |            |
| Power source              | Electrical |
| Technical characteristics |            |
| Base unit part number     | 52737769   |
| Ring towing bar type      | 52737770   |
| Unladen weight            | 255 kg     |
| Tilting wheel diameter    | 625 mm     |