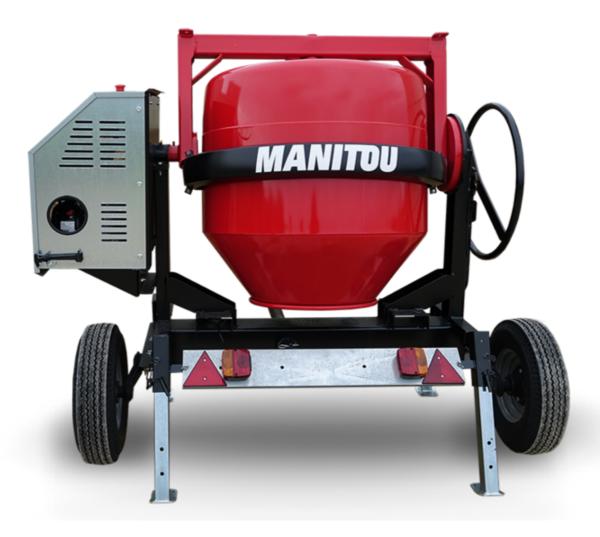

## CMT 400E

CMT 400E Created on November 21, 2024 at 2:20 PM UTC

| Capacities                | Metric     |
|---------------------------|------------|
| Drum volume               | 400 l      |
| Mixing capacity           | 340        |
| Performances              |            |
| Power source              | Electrical |
| Technical characteristics |            |
| Base unit part number     | 52737769   |
| Ring towing bar type      | 52737770   |
| Unladen weight            | 255 kg     |
| Tilting wheel diameter    | 625 mm     |