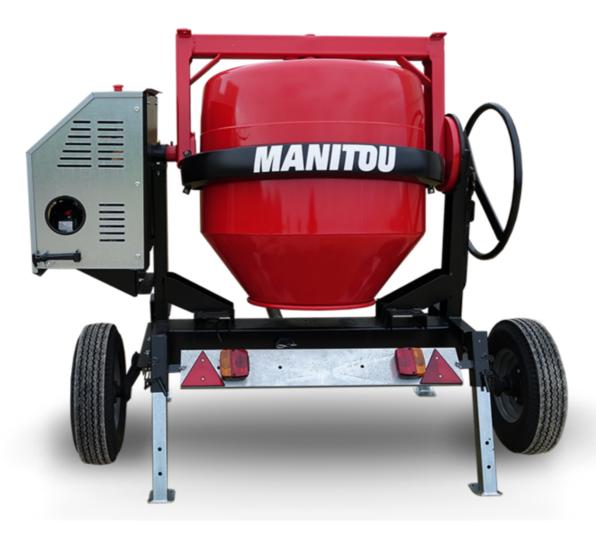

## CMT 400E

CMT 400E Created on April 18, 2025 at 8:00 PM UTC

|                           | <b>-</b> -, |
|---------------------------|-------------|
| Capacities                | Metric      |
| Drum volume               | 400 l       |
| Mixing capacity           | 340         |
| Performances              |             |
| Power source              | Electrical  |
| Technical characteristics |             |
| Base unit part number     | 52737769    |
| Ring towing bar type      | 52737770    |
| Unladen weight            | 255 kg      |
| Tilting wheel diameter    | 625 mm      |