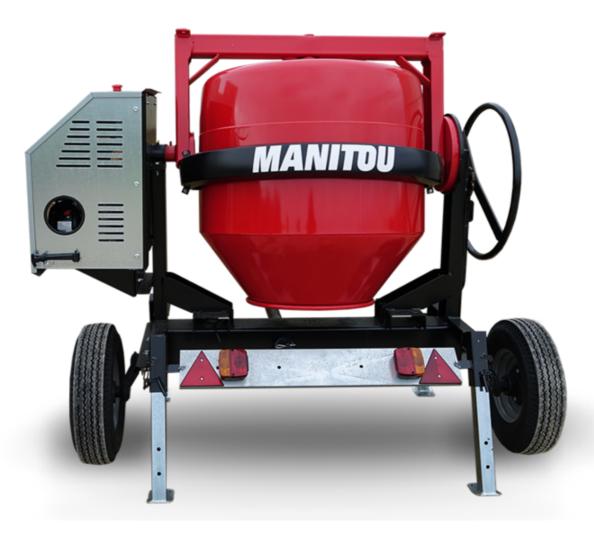

## CMT 400E

CMT 400E Created on April 8, 2025 at 3:10 AM UTC

|                           | CIVIT 4002 Orcated 01171pm 0, 2020 at 0.1071m 010 |
|---------------------------|---------------------------------------------------|
| Capacities                | Metric                                            |
| Drum volume               | 400 l                                             |
| Mixing capacity           | 340                                               |
| Performances              |                                                   |
| Power source              | Electrical                                        |
| Technical characteristics |                                                   |
| Base unit part number     | 52737769                                          |
| Ring towing bar type      | 52737770                                          |
| Unladen weight            | 255 kg                                            |
| Tilting wheel diameter    | 625 mm                                            |