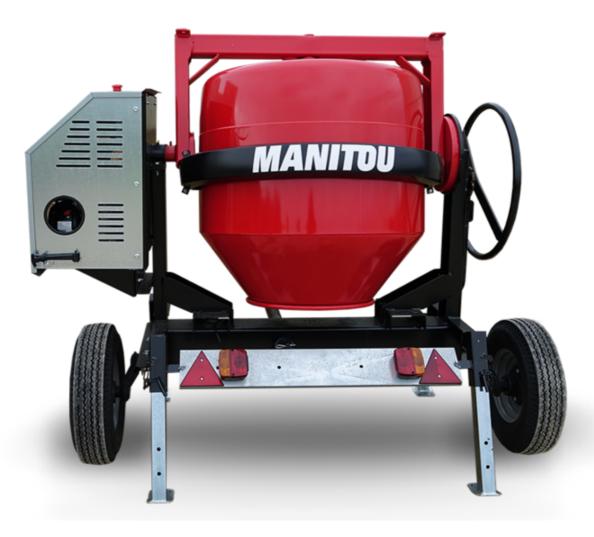

## CMT 400E

CMT 400E Created on June 16, 2025 at 3:44 PM UTC

|                           | ·          |
|---------------------------|------------|
| Capacities                | Metric     |
| Drum volume               | 400 l      |
| Mixing capacity           | 340 l      |
| Performances              |            |
| Power source              | Electrical |
| Technical characteristics |            |
| Base unit part number     | 52737769   |
| Ring towing bar type      | 52737770   |
| Unladen weight            | 255 kg     |
| Tilting wheel diameter    | 625 mm     |