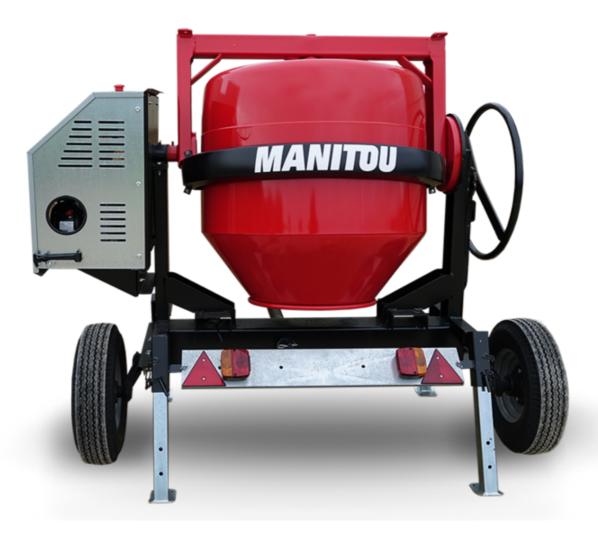

## CMT 400E

CMT 400E Created on April 7, 2025 at 2:22 PM UTC

|                           | 2121 4222 oreated 617 pm 7, 2020 at 2122 fm 616 |
|---------------------------|-------------------------------------------------|
| Capacities                | Metric                                          |
| Drum volume               | 400 l                                           |
| Mixing capacity           | 340                                             |
| Performances              |                                                 |
| Power source              | Electrical                                      |
| Technical characteristics |                                                 |
| Base unit part number     | 52737769                                        |
| Ring towing bar type      | 52737770                                        |
| Unladen weight            | 255 kg                                          |
| Tilting wheel diameter    | 625 mm                                          |