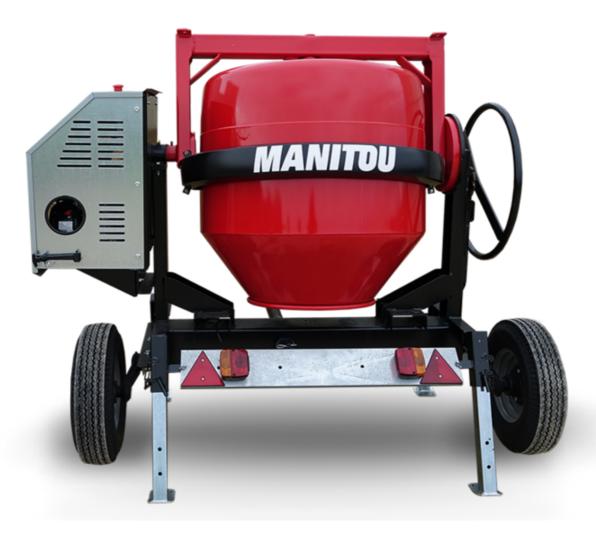

## CMT 400E

CMT 400E Created on June 16, 2025 at 9:40 PM UTC

| Capacities                | Metric     |
|---------------------------|------------|
| Drum volume               | 400 l      |
| Mixing capacity           | 340        |
| Performances              |            |
| Power source              | Electrical |
| Technical characteristics |            |
| Base unit part number     | 52737769   |
| Ring towing bar type      | 52737770   |
| Unladen weight            | 255 kg     |
| Tilting wheel diameter    | 625 mm     |