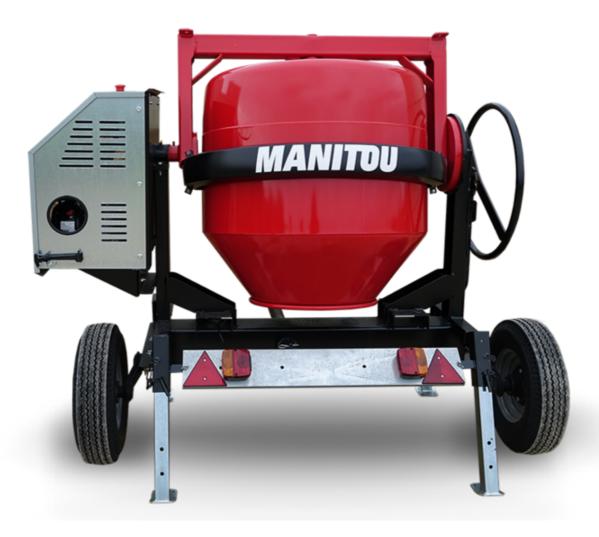

## CMT 400E

**CMT 400E** Created on June 18, 2025 at 10:30 PM UTC

| Capacities                | Metric     |
|---------------------------|------------|
| Drum volume               | 400 I      |
| Mixing capacity           | 340 I      |
| Performances              |            |
| Power source              | Electrical |
| Technical characteristics |            |
| Base unit part number     | 52737769   |
| Ring towing bar type      | 52737770   |
| Unladen weight            | 255 kg     |
| Tilting wheel diameter    | 625 mm     |