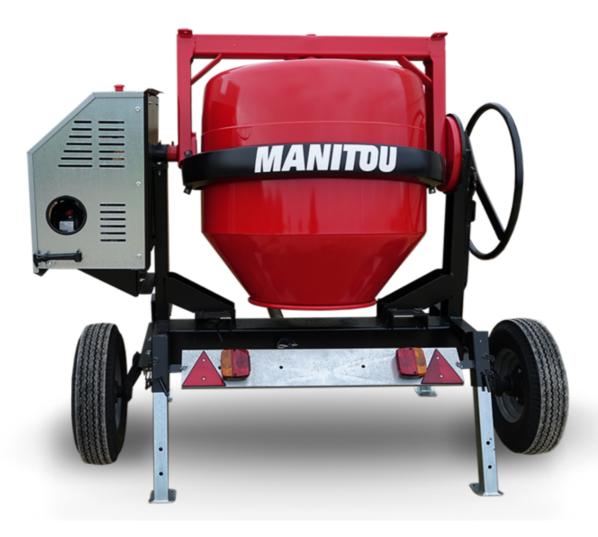

## CMT 400E

CMT 400E Created on May 12, 2025 at 9:24 AM UTC

| Frum volume     400 l       dixing capacity     340 l       enformances     Electrical       ower source     Electrical       echnical characteristics     52737769       sing towing bar type     52737770       inladen weight     255 kg |                           |            |
|---------------------------------------------------------------------------------------------------------------------------------------------------------------------------------------------------------------------------------------------|---------------------------|------------|
| dixing capacity  terformances  tower source  terchnical characteristics  ase unit part number  ing towing bar type  inladen weight  340 1  Electrical  Electrical  52737769  52737770  5255 kg                                              | Capacities                | Metric     |
| erformances  ower source  Electrical  echnical characteristics  ase unit part number  ing towing bar type  inladen weight  Electrical  52737769  52737770  255 kg                                                                           | Drum volume               | 400 l      |
| ower source         Electrical           echnical characteristics         S2737769           ase unit part number         52737770           sing towing bar type         52737770           inladen weight         255 kg                  | Mixing capacity           | 340        |
| echnical characteristics52737769ase unit part number52737770ing towing bar type52737770nladen weight255 kg                                                                                                                                  | Performances              |            |
| ase unit part number         52737769           sing towing bar type         52737770           sing towing bar type         255 kg                                                                                                         | Power source              | Electrical |
| ing towing bar type 52737770 Inladen weight 255 kg                                                                                                                                                                                          | Technical characteristics |            |
| Inladen weight 255 kg                                                                                                                                                                                                                       | Base unit part number     | 52737769   |
| ·                                                                                                                                                                                                                                           | Ring towing bar type      | 52737770   |
| ilting wheel diameter 625 mm                                                                                                                                                                                                                | Unladen weight            | 255 kg     |
|                                                                                                                                                                                                                                             | Tilting wheel diameter    | 625 mm     |