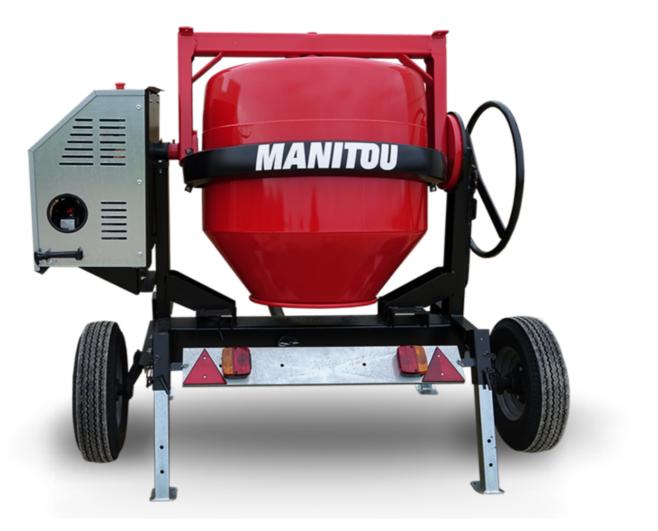

## **CMT 400E**

## смт 400е Created on June 16, 2025 at 3:40 PM UTC

| Capacities                | Metric     |
|---------------------------|------------|
| Drum volume               | 400 I      |
| Mixing capacity           | 340 I      |
| Performances              |            |
| Power source              | Electrical |
| Technical characteristics |            |
| Base unit part number     | 52737769   |
| Ring towing bar type      | 52737770   |
| Unladen weight            | 255 kg     |
| Tilting wheel diameter    | 625 mm     |
|                           |            |