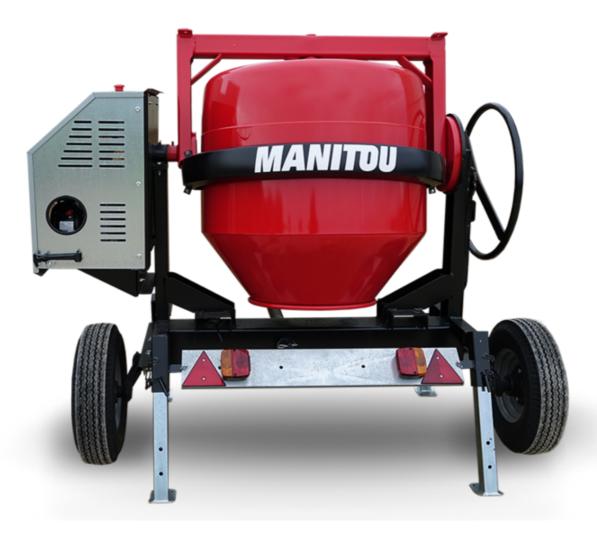

## CMT 400E

CMT 400E Created on June 16, 2025 at 3:46 PM UTC

|                           | •          |
|---------------------------|------------|
| Capacities                | Metric     |
| Drum volume               | 400 l      |
| Mixing capacity           | 340 l      |
| Performances              |            |
| Power source              | Electrical |
| Technical characteristics |            |
| Base unit part number     | 52737769   |
| Ring towing bar type      | 52737770   |
| Unladen weight            | 255 kg     |
| Tilting wheel diameter    | 625 mm     |