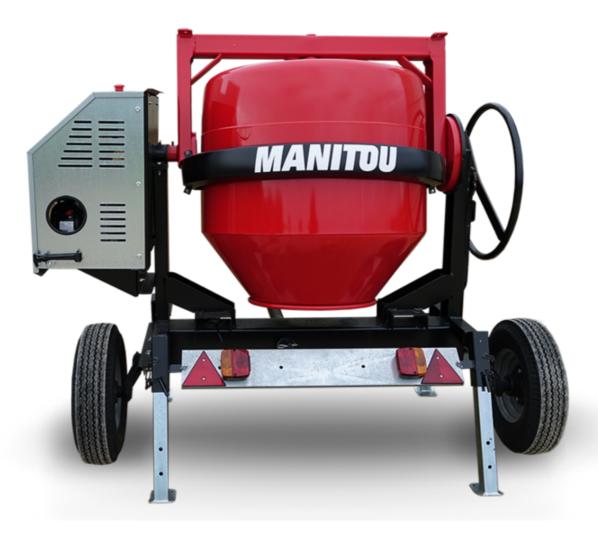

## CMT 400E

CMT 400E Created on June 16, 2025 at 3:47 PM UTC

| Capacities                | Metric     |
|---------------------------|------------|
| Drum volume               | 400 I      |
| Mixing capacity           | 340 l      |
| Performances              |            |
| Power source              | Electrical |
| Technical characteristics |            |
| Base unit part number     | 52737769   |
| Ring towing bar type      | 52737770   |
| Unladen weight            | 255 kg     |
| Tilting wheel diameter    | 625 mm     |