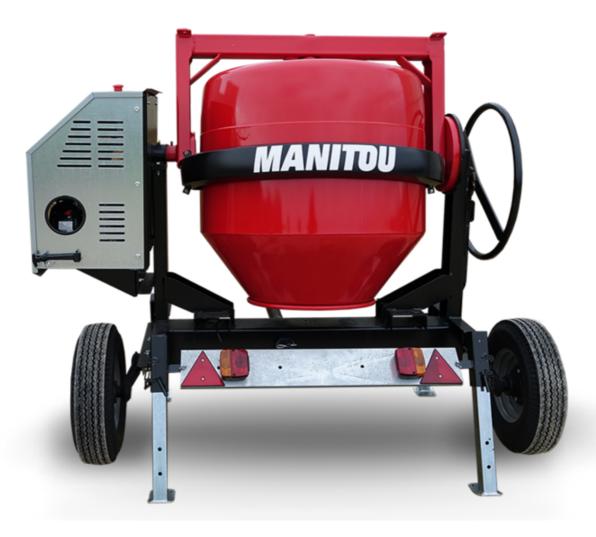

## CMT 400E

CMT 400E Created on June 16, 2025 at 1:29 PM UTC

| ·          |
|------------|
| Metric     |
| 400 l      |
| 340 l      |
|            |
| Electrical |
|            |
| 52737769   |
| 52737770   |
| 255 kg     |
| 625 mm     |
|            |