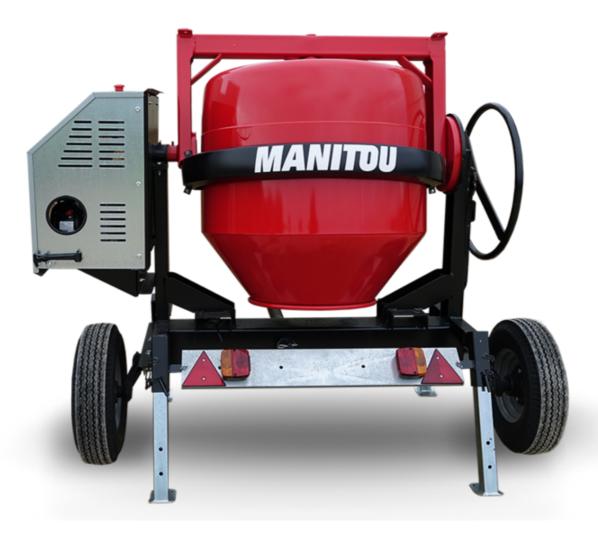

## CMT 400E

CMT 400E Created on June 18, 2025 at 6:31 PM UTC

|                           | TOOL Greated on date 16, 2020 at 0.011 W 010 |
|---------------------------|----------------------------------------------|
| Capacities                | Metric                                       |
| Drum volume               | 400 I                                        |
| Mixing capacity           | 340                                          |
| Performances              |                                              |
| Power source              | Electrical                                   |
| Technical characteristics |                                              |
| Base unit part number     | 52737769                                     |
| Ring towing bar type      | 52737770                                     |
| Unladen weight            | 255 kg                                       |
| Tilting wheel diameter    | 625 mm                                       |