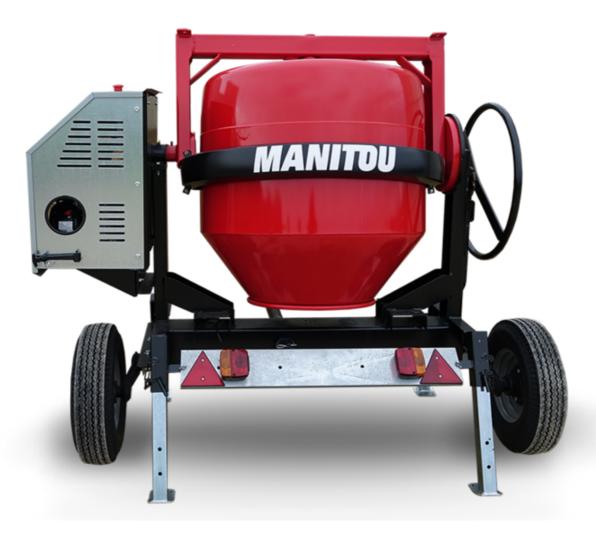

## CMT 400E

CMT 400E Created on April 1, 2025 at 8:51 PM UTC

| -                         | CM1 400E Greated on April 1, 2020 at 0.011 W 010 |
|---------------------------|--------------------------------------------------|
| Capacities                | Metric                                           |
| Drum volume               | 400 l                                            |
| Mixing capacity           | 340                                              |
| Performances              |                                                  |
| Power source              | Electrical                                       |
| Technical characteristics |                                                  |
| Base unit part number     | 52737769                                         |
| Ring towing bar type      | 52737770                                         |
| Unladen weight            | 255 kg                                           |
| Tilting wheel diameter    | 625 mm                                           |