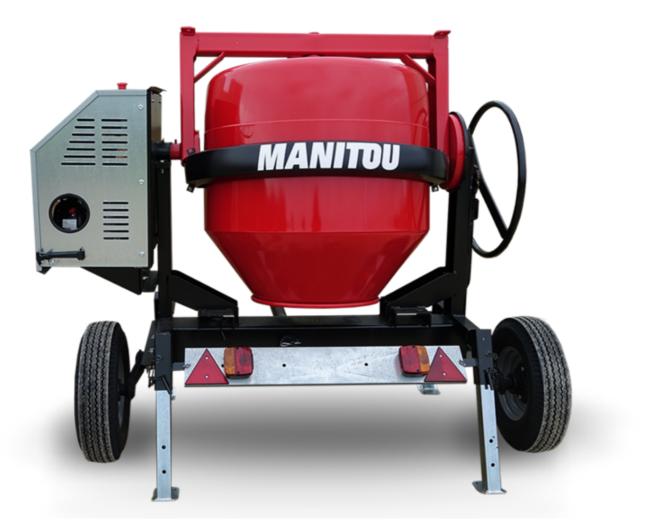

## **CMT 400E**

## смт 400е Created on April 11, 2025 at 10:59 PM UTC

| Capacities                | Metric     |
|---------------------------|------------|
| Drum volume               | 400 I      |
| Mixing capacity           | 340        |
| Performances              |            |
| Power source              | Electrical |
| Technical characteristics |            |
| Base unit part number     | 52737769   |
| Ring towing bar type      | 52737770   |
| Unladen weight            | 255 kg     |
| Tilting wheel diameter    | 625 mm     |
|                           |            |