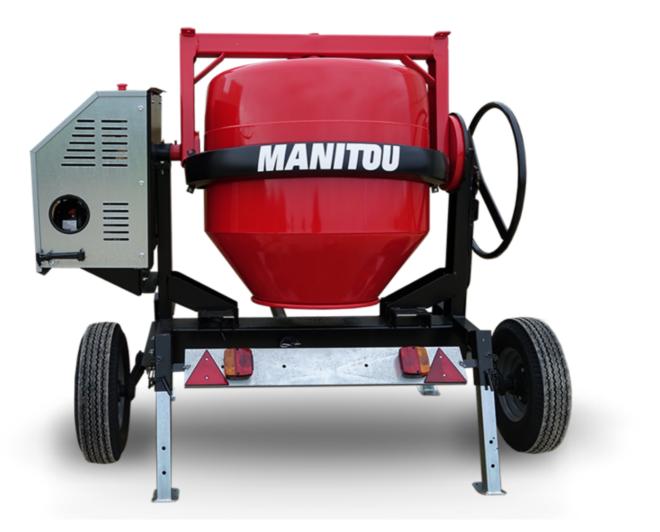

## **CMT 400E**

## смт 400E Created on April 7, 2025 at 5:30 PM UTC

| Capacities                | Metric     |
|---------------------------|------------|
| Drum volume               | 400 I      |
| Mixing capacity           | 340 I      |
| Performances              |            |
| Power source              | Electrical |
| Technical characteristics |            |
| Base unit part number     | 52737769   |
| Ring towing bar type      | 52737770   |
| Unladen weight            | 255 kg     |
| Tilting wheel diameter    | 625 mm     |
|                           |            |