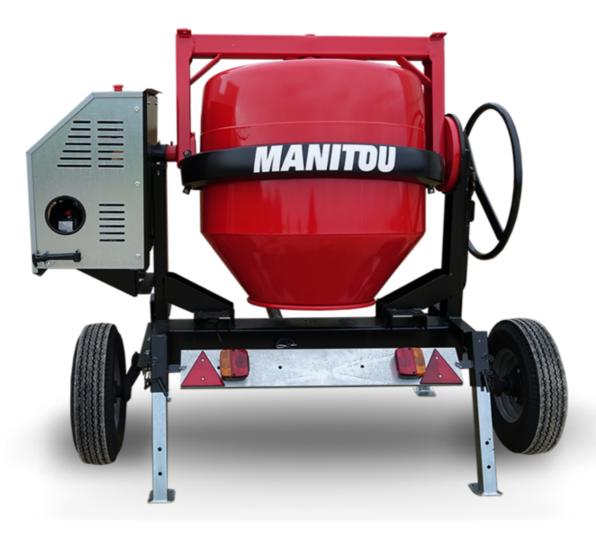

## CMT 400E

CMT 400E Created on June 18, 2025 at 10:19 PM UTC

|                           | CHIL TOOL Of Cated Off Galle 10, 2020 at 10.191 IN 010 |
|---------------------------|--------------------------------------------------------|
| Capacities                | Metric                                                 |
| Drum volume               | 400 l                                                  |
| Mixing capacity           | 340                                                    |
| Performances              |                                                        |
| Power source              | Electrical                                             |
| Technical characteristics |                                                        |
| Base unit part number     | 52737769                                               |
| Ring towing bar type      | 52737770                                               |
| Unladen weight            | 255 kg                                                 |
| Tilting wheel diameter    | 625 mm                                                 |