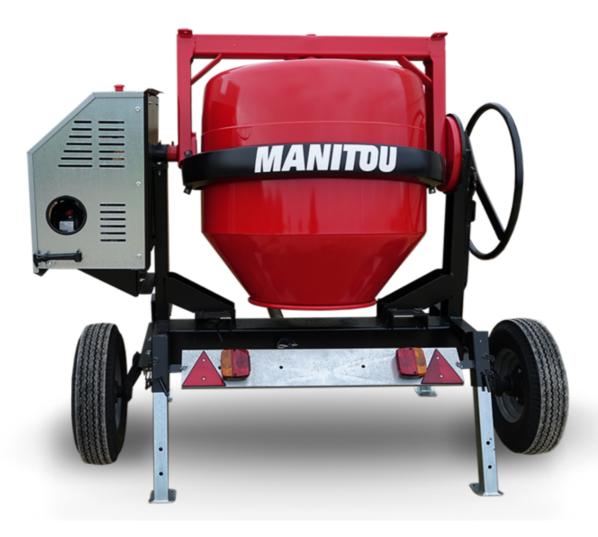

## CMT 400E

CMT 400E Created on June 16, 2025 at 3:29 PM UTC

|                           | 2011 4001 of date of other 10, 2020 at 0.25 1 in 010 |
|---------------------------|------------------------------------------------------|
| Capacities                | Metric                                               |
| Drum volume               | 400 I                                                |
| Mixing capacity           | 340                                                  |
| Performances              |                                                      |
| Power source              | Electrical                                           |
| Technical characteristics |                                                      |
| Base unit part number     | 52737769                                             |
| Ring towing bar type      | 52737770                                             |
| Unladen weight            | 255 kg                                               |
| Tilting wheel diameter    | 625 mm                                               |