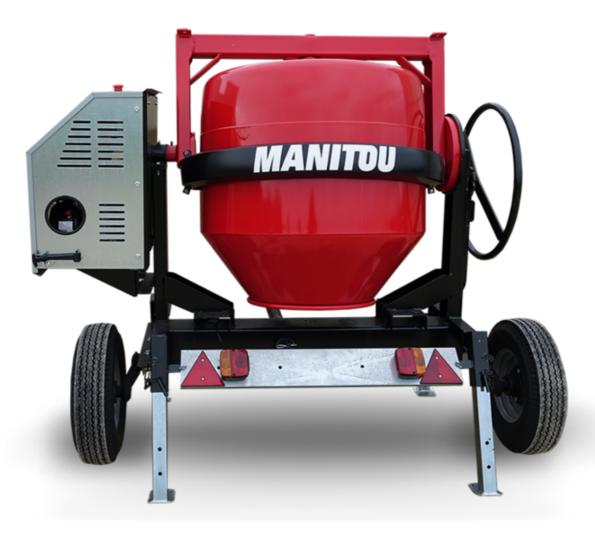

## CMT 400E

CMT 400E Created on April 18, 2025 at 4:40 PM UTC

| Metric     |
|------------|
| 400 I      |
| 340 I      |
|            |
| Electrical |
|            |
| 52737769   |
| 52737770   |
| 255 kg     |
| 625 mm     |
|            |