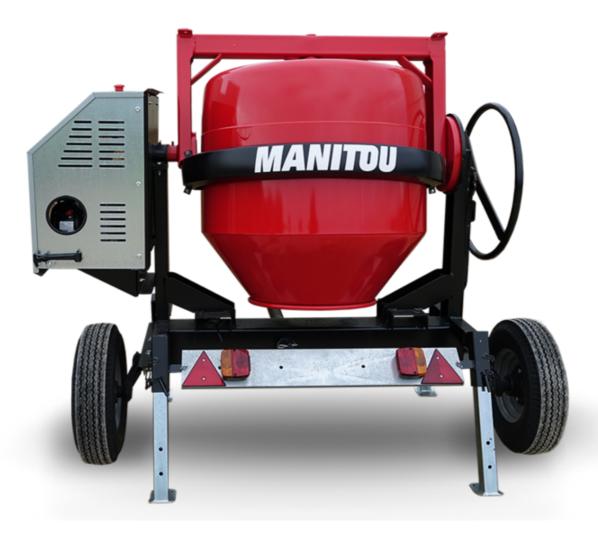

## CMT 400E

CMT 400E Created on June 18, 2025 at 10:26 PM UTC

| Capacities                | Metric     |
|---------------------------|------------|
| Drum volume               | 400 l      |
| Mixing capacity           | 340 l      |
| Performances              |            |
| Power source              | Electrical |
| Technical characteristics |            |
| Base unit part number     | 52737769   |
| Ring towing bar type      | 52737770   |
| Unladen weight            | 255 kg     |
| Tilting wheel diameter    | 625 mm     |