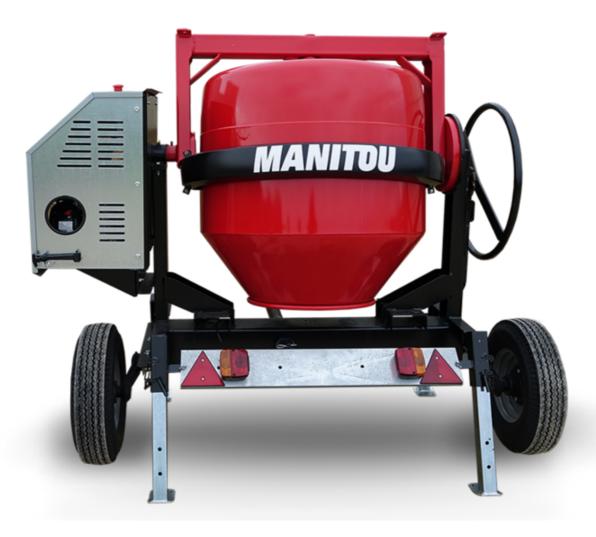

## CMT 400E

CMT 400E Created on June 18, 2025 at 10:24 PM UTC

|                           | CITE TOOL Steated on ounce 10, 2020 at 10.241 IN 010 |
|---------------------------|------------------------------------------------------|
| Capacities                | Metric                                               |
| Drum volume               | 400 I                                                |
| Mixing capacity           | 340 I                                                |
| Performances              |                                                      |
| Power source              | Electrical                                           |
| Technical characteristics |                                                      |
| Base unit part number     | 52737769                                             |
| Ring towing bar type      | 52737770                                             |
| Unladen weight            | 255 kg                                               |
| Tilting wheel diameter    | 625 mm                                               |