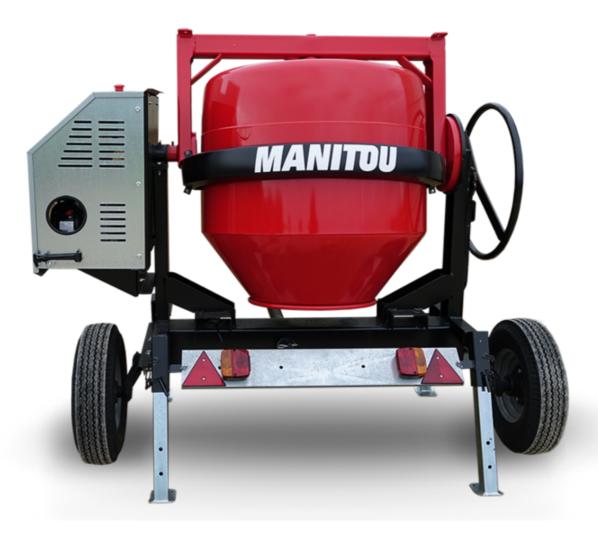

## CMT 400E

CMT 400E Created on June 16, 2025 at 9:47 PM UTC

|                           | CIVIT 400E of care of our of 10, 2020 at 5.47 TW 010 |
|---------------------------|------------------------------------------------------|
| Capacities                | Metric                                               |
| Drum volume               | 400 I                                                |
| Mixing capacity           | 340                                                  |
| Performances              |                                                      |
| Power source              | Electrical                                           |
| Technical characteristics |                                                      |
| Base unit part number     | 52737769                                             |
| Ring towing bar type      | 52737770                                             |
| Unladen weight            | 255 kg                                               |
| Tilting wheel diameter    | 625 mm                                               |