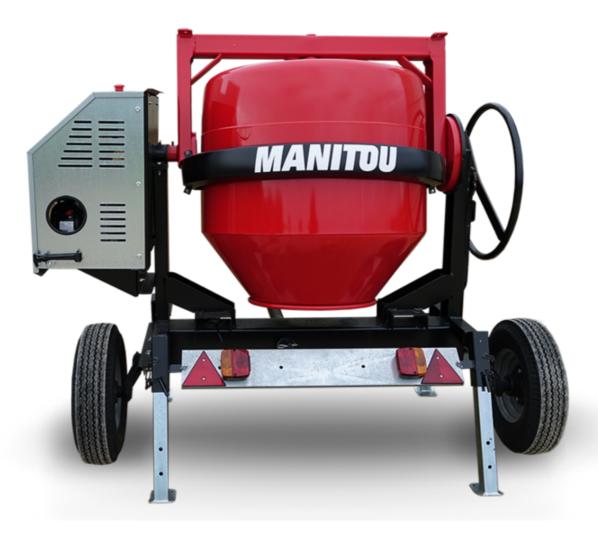

## CMT 400E

CMT 400E Created on April 29, 2024 at 6:59:06 PM UTC

| Metric     |
|------------|
| 400 l      |
| 340 I      |
|            |
| Electrical |
|            |
| 52737769   |
| 52737770   |
| 255 kg     |
| 625 mm     |
|            |