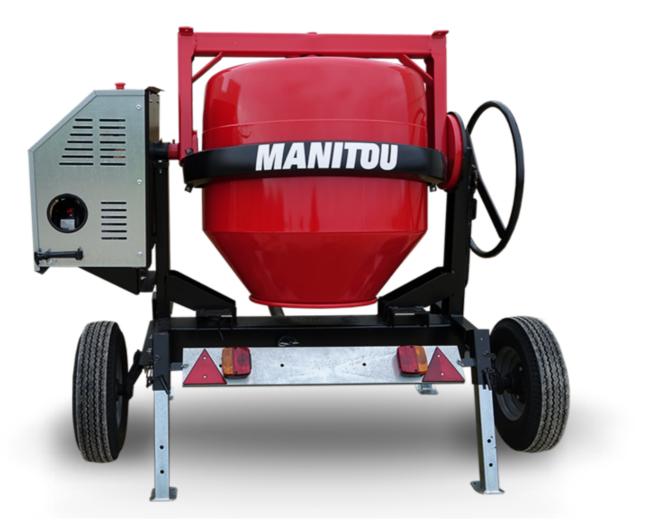

## **CMT 400E**

## смт 400е Created on 3 May 2024 at 09.53.28 UTC

| Capacities                | Metric     |
|---------------------------|------------|
| Drum volume               | 400 I      |
| Mixing capacity           | 340 I      |
| Performances              |            |
| Power source              | Electrical |
| Technical characteristics |            |
| Base unit part number     | 52737769   |
| Ring towing bar type      | 52737770   |
| Unladen weight            | 255 kg     |
| Tilting wheel diameter    | 625 mm     |