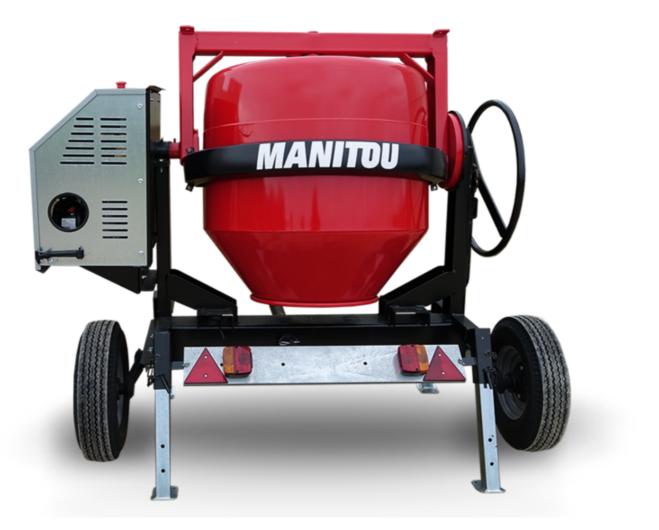

## **CMT 400E**

## смт 400E Created on May 3, 2024 at 10:12:44 PM UTC

| Capacities                | Metric     |
|---------------------------|------------|
| Drum volume               | 400 1      |
| Mixing capacity           | 340 I      |
| Performances              |            |
| Power source              | Electrical |
| Technical characteristics |            |
| Base unit part number     | 52737769   |
| Ring towing bar type      | 52737770   |
| Unladen weight            | 255 kg     |
| Tilting wheel diameter    | 625 mm     |
|                           |            |