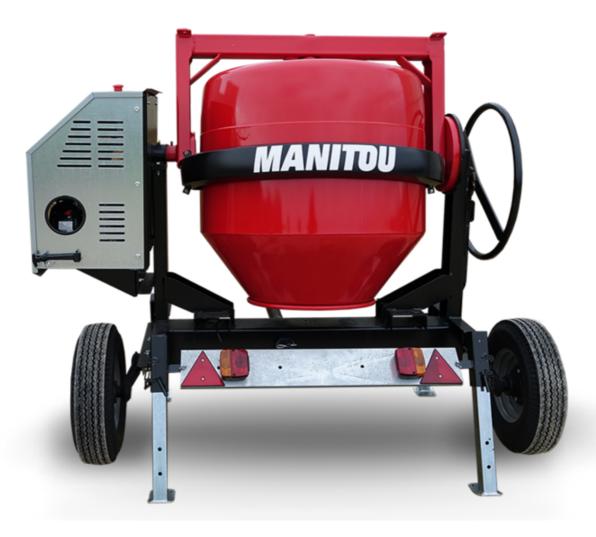

## CMT 400E

**СМТ 400E** Created on 2 May 2024 at 1.23.12 UTC

| <u>-</u>   |
|------------|
| Metric     |
| 400 l      |
| 340 I      |
|            |
| Electrical |
|            |
| 52737769   |
| 52737770   |
| 255 kg     |
| 625 mm     |
|            |