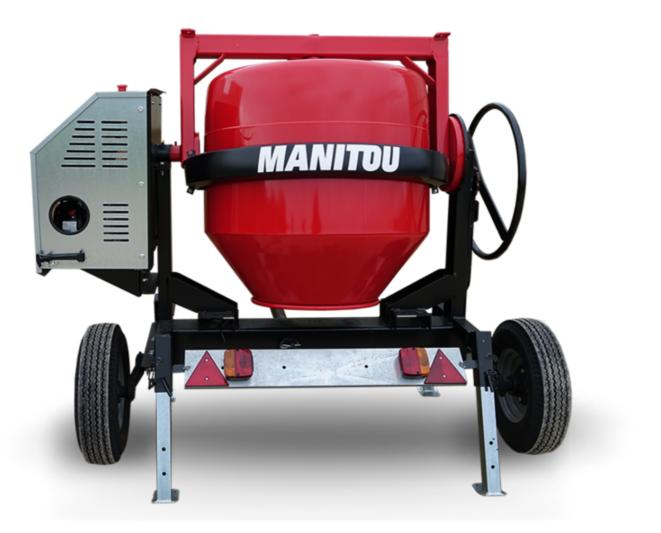

## **CMT 400E**

## смт 400е Created on May 5, 2024 at 6:49:05 AM UTC

| Capacities                | Metric    |    |
|---------------------------|-----------|----|
| Drum volume               | 400 l     |    |
| Mixing capacity           | 340 I     |    |
| Performances              |           |    |
| Power source              | Electrica | al |
| Technical characteristics |           |    |
| Base unit part number     | 5273776   | 9  |
| Ring towing bar type      | 5273777   | 0  |
| Unladen weight            | 255 kg    |    |
| Tilting wheel diameter    | 625 mm    | 1  |
|                           |           |    |