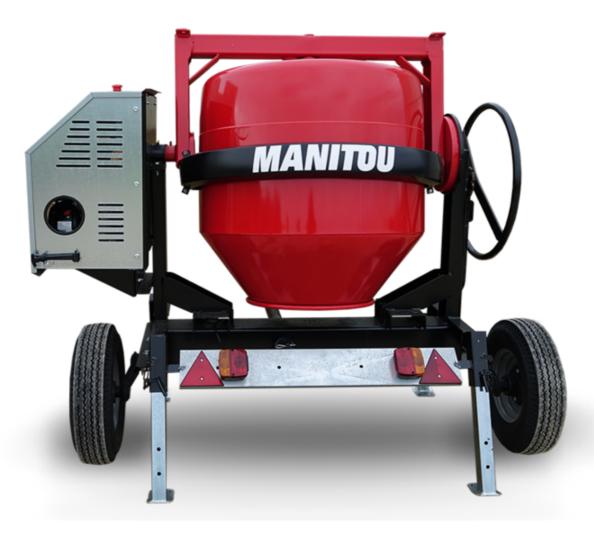

## CMT 400E

**CMT 400E** Created on May 2, 2024 at 12:27:17 AM UTC

| Capacities                | Metric     |
|---------------------------|------------|
| Drum volume               | 400 I      |
| Mixing capacity           | 340 I      |
| Performances              |            |
| Power source              | Electrical |
| Technical characteristics |            |
| Base unit part number     | 52737769   |
| Ring towing bar type      | 52737770   |
| Unladen weight            | 255 kg     |
| Tilting wheel diameter    | 625 mm     |
|                           |            |