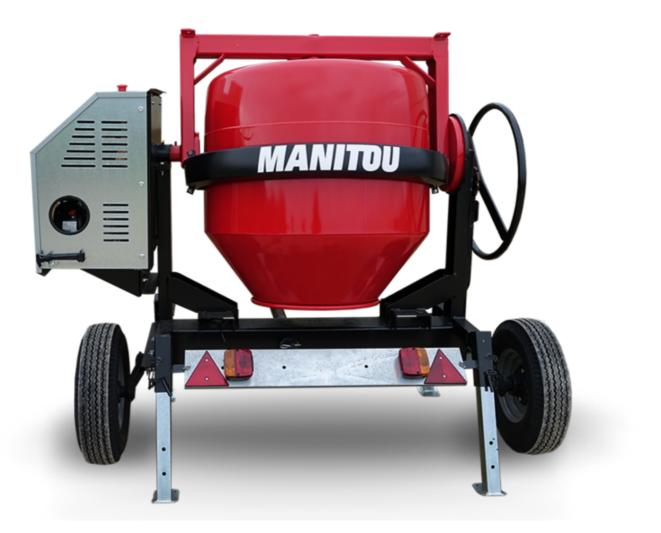

## **CMT 400E**

## смт 400е Created on 30 April 2024 at 17:15:58 UTC

| Capacities                | Metric     |
|---------------------------|------------|
| Drum volume               | 400        |
| Mixing capacity           | 340 I      |
| Performances              |            |
| Power source              | Electrical |
| Technical characteristics |            |
| Base unit part number     | 52737769   |
| Ring towing bar type      | 52737770   |
| Unladen weight            | 255 kg     |
| Tilting wheel diameter    | 625 mm     |
|                           |            |