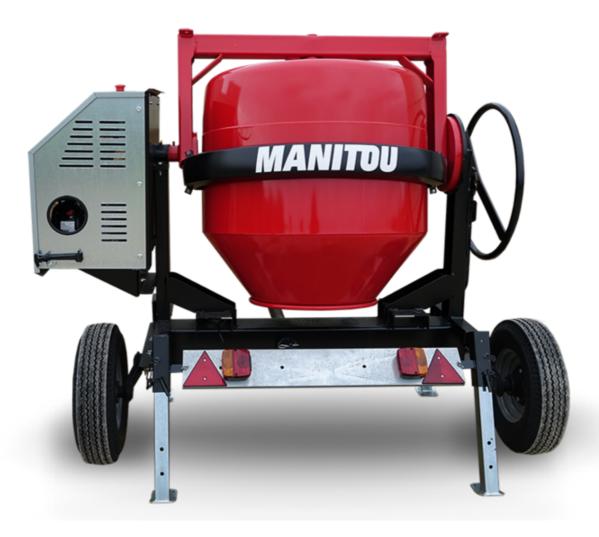

## CMT 400E

CMT 400E Created on April 29, 2024 at 10:58:39 PM UTC

|                           | 2002 Oreated on April 23, 2024 at 10.00.03 Fin 010 |
|---------------------------|----------------------------------------------------|
| Capacities                | Metric                                             |
| Drum volume               | 400 l                                              |
| Mixing capacity           | 340 I                                              |
| Performances              |                                                    |
| Power source              | Electrical                                         |
| Technical characteristics |                                                    |
| Base unit part number     | 52737769                                           |
| Ring towing bar type      | 52737770                                           |
| Unladen weight            | 255 kg                                             |
| Tilting wheel diameter    | 625 mm                                             |