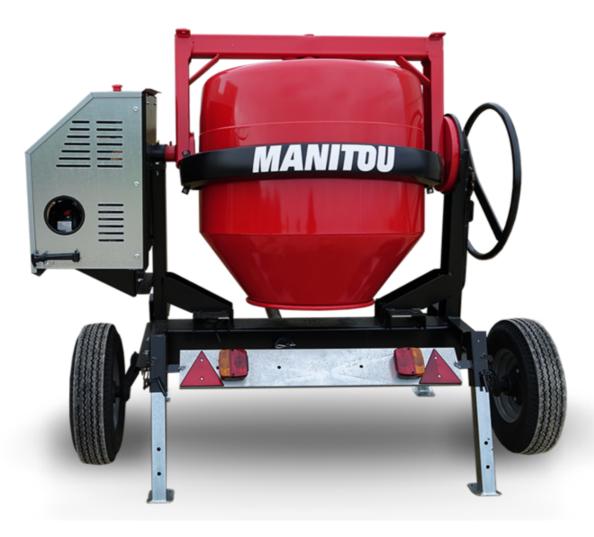

## CMT 400E

CMT 400E Created on May 3, 2024 at 6:11:58 AM UTC

| CITI TOOL Orcated on May 0, 2024 at 0.11.00 / WY 010 |
|------------------------------------------------------|
| Metric                                               |
| 400 l                                                |
| 340 l                                                |
|                                                      |
| Electrical                                           |
|                                                      |
| 52737769                                             |
| 52737770                                             |
| 255 kg                                               |
| 625 mm                                               |
|                                                      |