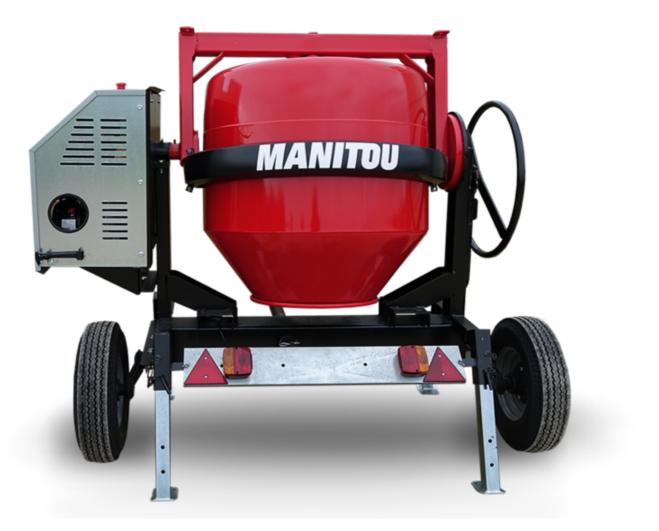

## **CMT 400E**

## смт 400е Created on May 1, 2024 at 10:49:02 AM UTC

| Capacities                | Metric     |
|---------------------------|------------|
| Drum volume               | 400 1      |
| Mixing capacity           | 340 I      |
| Performances              |            |
| Power source              | Electrical |
| Technical characteristics |            |
| Base unit part number     | 52737769   |
| Ring towing bar type      | 52737770   |
| Unladen weight            | 255 kg     |
| Tilting wheel diameter    | 625 mm     |
|                           |            |