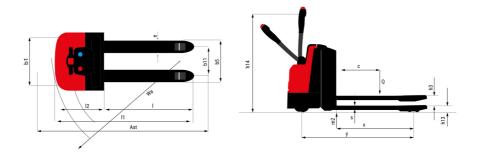

EP 16 Easy - Dimensional drawing

## EP 16 EASY

| y<br>e of drive axle to fork           | Q<br>c<br>x                                                                                                                                | Metric<br>Manitou<br>EP 16 Easy<br>Electrical<br>Pedestrian<br>1600 kg                                    |
|----------------------------------------|--------------------------------------------------------------------------------------------------------------------------------------------|-----------------------------------------------------------------------------------------------------------|
|                                        | c                                                                                                                                          | EP 16 Easy<br>Electrical<br>Pedestrian                                                                    |
|                                        | c                                                                                                                                          | Electrical<br>Pedestrian                                                                                  |
|                                        | c                                                                                                                                          | Electrical<br>Pedestrian                                                                                  |
|                                        | c                                                                                                                                          | Pedestrian                                                                                                |
|                                        | c                                                                                                                                          | 1600 kg                                                                                                   |
|                                        |                                                                                                                                            | 1000 KU                                                                                                   |
|                                        |                                                                                                                                            | 600 mm                                                                                                    |
|                                        | X                                                                                                                                          | 980 mm                                                                                                    |
|                                        | У                                                                                                                                          | 1415 mm                                                                                                   |
|                                        |                                                                                                                                            |                                                                                                           |
|                                        |                                                                                                                                            | 493 kg                                                                                                    |
| (laden) / rear axle (laden)            |                                                                                                                                            | 755 kg / 1338 kg                                                                                          |
| (Unladen) / rear axle (Unladen)        |                                                                                                                                            | 373 kg / 120 kg                                                                                           |
| (                                      |                                                                                                                                            | 3                                                                                                         |
|                                        |                                                                                                                                            | Polyurethane                                                                                              |
| wheels                                 |                                                                                                                                            | 250 x 80                                                                                                  |
| vheels                                 |                                                                                                                                            | 85 x 70                                                                                                   |
| wheels / Size of the stabilizer wheels |                                                                                                                                            | 2 / 100 x 40                                                                                              |
| els / front wheels / rear wheels       |                                                                                                                                            | 1/2/2                                                                                                     |
| 20 7 Holle Milecto 7 Teal Milecto      | b10                                                                                                                                        | 540 mm                                                                                                    |
|                                        | b11                                                                                                                                        | 370 mm                                                                                                    |
|                                        | 5                                                                                                                                          | 0,0                                                                                                       |
| sition                                 | h13                                                                                                                                        | 85 mm                                                                                                     |
| Station                                | I1                                                                                                                                         | 1770 mm                                                                                                   |
| ks                                     | 12                                                                                                                                         | 620 mm                                                                                                    |
|                                        | b1                                                                                                                                         | 740 mm                                                                                                    |
| ı / length                             | s / e / l                                                                                                                                  | 64 mm x 170 mm x 1150 mm                                                                                  |
| , rengui                               | b5                                                                                                                                         | 540 mm                                                                                                    |
| centre of wheelbase                    | m2                                                                                                                                         | 20 mm                                                                                                     |
|                                        |                                                                                                                                            | 1831 mm                                                                                                   |
|                                        |                                                                                                                                            | 2031 mm                                                                                                   |
| 1200 panet lengulways                  |                                                                                                                                            | 1556 mm                                                                                                   |
|                                        |                                                                                                                                            | 125 mm                                                                                                    |
|                                        |                                                                                                                                            | 1020 mm                                                                                                   |
|                                        |                                                                                                                                            | 1350 mm                                                                                                   |
|                                        | 1114                                                                                                                                       | 1330 IIIII                                                                                                |
| / unladen)                             |                                                                                                                                            | 6 km/h / 6 km/h                                                                                           |
|                                        |                                                                                                                                            | 30 mm/s / 45 mm/s                                                                                         |
| •                                      |                                                                                                                                            | 50 mm/s / 35 mm/s                                                                                         |
| •                                      |                                                                                                                                            | 8 % / 15 %                                                                                                |
| uniadeny                               |                                                                                                                                            | Electro magnetic                                                                                          |
|                                        |                                                                                                                                            | Handle Release                                                                                            |
|                                        |                                                                                                                                            | Handle Nelease                                                                                            |
| 60 min                                 |                                                                                                                                            | 1.10 kW                                                                                                   |
|                                        |                                                                                                                                            | 0.80 kW                                                                                                   |
|                                        |                                                                                                                                            | 0.80 kW<br>DIN 43535-B                                                                                    |
|                                        |                                                                                                                                            | 24 V / 160 Ah                                                                                             |
|                                        |                                                                                                                                            | 24 V / 100 All                                                                                            |
| 3                                      | ts 1000 x 1200 crossways  1200 pallet lengthways  / unladen) / unladen) en / unladen) unladen)  60 min 3 15% DIN 43531/35/36 A, B, C acity | Ast Wa h3 h14 h14 h14  / unladen) / unladen) en / unladen) unladen)  60 min 3 15% DIN 43531/35/36 A, B, C |