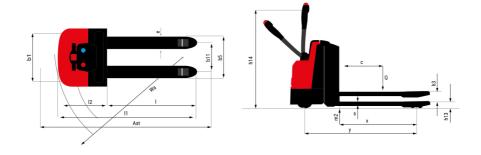

## EP 20 Easy - Dimensional drawing

## EP 20 EASY

| racteristics                                   |                                                       | Metric                                                                                                                                                                                             |
|------------------------------------------------|-------------------------------------------------------|----------------------------------------------------------------------------------------------------------------------------------------------------------------------------------------------------|
|                                                |                                                       |                                                                                                                                                                                                    |
|                                                |                                                       | Manitou                                                                                                                                                                                            |
|                                                |                                                       | EP 20 Easy                                                                                                                                                                                         |
|                                                |                                                       | Electrical - Lead                                                                                                                                                                                  |
|                                                |                                                       | Pedestrian                                                                                                                                                                                         |
|                                                | Q                                                     | 2000 kg                                                                                                                                                                                            |
| gravity                                        | C                                                     | 600 mm                                                                                                                                                                                             |
| centre of drive axle to fork                   | х                                                     | 980 mm                                                                                                                                                                                             |
|                                                | у                                                     | 1415 mm                                                                                                                                                                                            |
|                                                |                                                       |                                                                                                                                                                                                    |
|                                                |                                                       | 515 kg                                                                                                                                                                                             |
| t axle (laden) / rear axle (laden)             |                                                       | 868 kg / 1647 kg                                                                                                                                                                                   |
| t axle (Unladen) / rear axle (Unladen)         |                                                       | 390 kg / 125 kg                                                                                                                                                                                    |
|                                                |                                                       | a a ga a g                                                                                                                                                                                         |
|                                                |                                                       | Polyurethane                                                                                                                                                                                       |
| front wheels                                   |                                                       | 250 x 80                                                                                                                                                                                           |
| rear wheels                                    |                                                       | 85 x 70                                                                                                                                                                                            |
| bilizer wheels / Size of the stabilizer wheels |                                                       | 2 / 100 x 40                                                                                                                                                                                       |
| e wheels / front wheels / rear wheels          |                                                       | 1/2/2                                                                                                                                                                                              |
| uge                                            | b10                                                   | 540 mm                                                                                                                                                                                             |
| ige                                            | b11                                                   | 370 mm                                                                                                                                                                                             |
|                                                |                                                       |                                                                                                                                                                                                    |
| ow position                                    | h13                                                   | 85 mm                                                                                                                                                                                              |
| - · · · · · · · · · · · · · · · · · · ·        | I1                                                    | 1770 mm                                                                                                                                                                                            |
| of forks                                       | 12                                                    | 620 mm                                                                                                                                                                                             |
|                                                | b1                                                    | 740 mm                                                                                                                                                                                             |
| / width / length                               | s / e / l                                             | 64 mm x 170 mm x 1150 mm                                                                                                                                                                           |
|                                                | b5                                                    | 540 mm                                                                                                                                                                                             |
| nce at centre of wheelbase                     | m2                                                    | 20 mm                                                                                                                                                                                              |
| r pallets 1000 x 1200 crossways                | Ast                                                   | 1831 mm                                                                                                                                                                                            |
|                                                |                                                       | 2031 mm                                                                                                                                                                                            |
|                                                |                                                       | 1556 mm                                                                                                                                                                                            |
| ight                                           |                                                       | 125 mm                                                                                                                                                                                             |
| •                                              |                                                       | 1020 mm                                                                                                                                                                                            |
|                                                |                                                       | 1350 mm                                                                                                                                                                                            |
|                                                |                                                       | 1000 111111                                                                                                                                                                                        |
| aden / unladen)                                |                                                       | 6 km/h / 6 km/h                                                                                                                                                                                    |
|                                                |                                                       | 30 mm/s / 45 mm/s                                                                                                                                                                                  |
| •                                              |                                                       | 50 m/s / 35 m/s                                                                                                                                                                                    |
| ,                                              |                                                       | 8 % / 15 %                                                                                                                                                                                         |
| ident, dinagen,                                |                                                       | Electro magnetic                                                                                                                                                                                   |
|                                                |                                                       | Handle Release                                                                                                                                                                                     |
|                                                |                                                       |                                                                                                                                                                                                    |
| ng S2 60 min                                   |                                                       | 1.10 kW                                                                                                                                                                                            |
|                                                |                                                       | 0.80 kW                                                                                                                                                                                            |
| -                                              |                                                       | DIN 43535-B                                                                                                                                                                                        |
| -                                              |                                                       | 24 V / 180 Ah                                                                                                                                                                                      |
|                                                |                                                       | 27 7 / 100 All                                                                                                                                                                                     |
| r ei ii a                                      | r 800 x 1200 pallet lengthways<br>eight<br>in.<br>ax. | r 800 x 1200 pallet lengthways  Ast Wa eight h3 in. h14 ax. h14 laden / unladen) (laden / unladen) ed (laden / unladen) aden / unladen) ing at S3 15% ing to DIN 43531/35/36 A, B, C // capacity s |