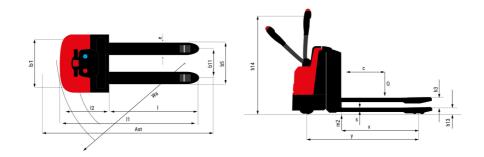

|            |                                                |  |

## EP 20 Easy - Dimensional drawing







## **Head Office**

B.P. 249 - 430 rue de l'Aubinière 44150 Ancenis Cedex - France Tel: +33 (0)2 40 09 10 11 - Fax: +33 (0)2 40 09 10 97 www.manitou.com



This publication provides a description of the configuration versions and options for Manitou products, which may differ for equipment. The equipment presented in this brochure may be part of a series, as an option, or it may not be available, depending on the versions. Manitou reserves the right, at any time and without notice, to amend the specifications described and represented. The specifications provided do not bind the manufacturer. For more details, please contact your Manitou agent. This is not a contractually binding document. The presentation of the products is not contractually binding. List of specifications non-exhau