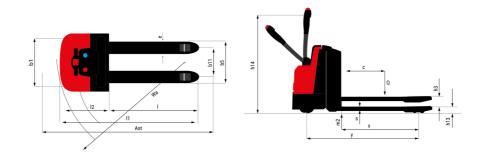

|            |                                      |

## EP 20 Easy - Dimensional drawing







## **Head Office**

B.P. 249 - 430 rue de l'Aubinière 44150 Ancenis Cedex - France Tel: +33 (0)2 40 09 10 11 - Fax: +33 (0)2 40 09 10 97 www.manitou.com



This publication provides a description of the configuration versions and options for Manitou products, which may differ for equipment. The equipment presented in this brochure may be part of a series, as an option, or it may not be available, depending on the versions. Manitou reserves the right, at any time and without notice, to amend the specifications described and represented. The specifications provided do not bind the manufacturer. For more details, please contact your Manitou agent. This is not a contractually binding document. The presentation of the products is not contractually binding. List of specifications non-exhau