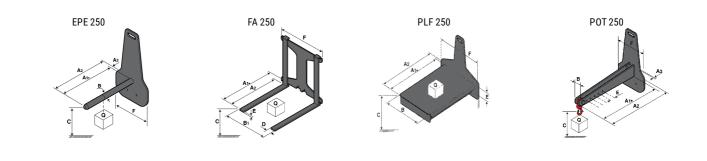

## **Tool characteristics**

| Attachment capacity | Center of gravity of load | A1                                            | A2                                                 | В                                                                 | B                                                                             | 31                                                                                       | C                                                                                                   | D                                                                                                                 | E                                                                                                                                                                                                                                                                                                                  | E1                                                                                                                                                                                                                                                                                                                 | E2                                                                                                                                                                                                                                                                                                                 | F                                                                                                                                                                                                                                                                                                                  | Weight                                                                                                                                                                                                                                                                                                             |
|---------------------|---------------------------|-----------------------------------------------|----------------------------------------------------|-------------------------------------------------------------------|-------------------------------------------------------------------------------|------------------------------------------------------------------------------------------|-----------------------------------------------------------------------------------------------------|-------------------------------------------------------------------------------------------------------------------|--------------------------------------------------------------------------------------------------------------------------------------------------------------------------------------------------------------------------------------------------------------------------------------------------------------------|--------------------------------------------------------------------------------------------------------------------------------------------------------------------------------------------------------------------------------------------------------------------------------------------------------------------|--------------------------------------------------------------------------------------------------------------------------------------------------------------------------------------------------------------------------------------------------------------------------------------------------------------------|--------------------------------------------------------------------------------------------------------------------------------------------------------------------------------------------------------------------------------------------------------------------------------------------------------------------|--------------------------------------------------------------------------------------------------------------------------------------------------------------------------------------------------------------------------------------------------------------------------------------------------------------------|
| kg                  | mm                        | mm                                            | mm                                                 | mm                                                                | mm                                                                            | mm                                                                                       | mm                                                                                                  | mm                                                                                                                | mm                                                                                                                                                                                                                                                                                                                 | mm                                                                                                                                                                                                                                                                                                                 | mm                                                                                                                                                                                                                                                                                                                 | mm                                                                                                                                                                                                                                                                                                                 | kg                                                                                                                                                                                                                                                                                                                 |
| 250                 | 250                       | 500                                           | 515                                                | 40                                                                | -                                                                             | -                                                                                        | 270                                                                                                 | -                                                                                                                 | -                                                                                                                                                                                                                                                                                                                  | -                                                                                                                                                                                                                                                                                                                  | -                                                                                                                                                                                                                                                                                                                  | 320                                                                                                                                                                                                                                                                                                                | 21                                                                                                                                                                                                                                                                                                                 |
| 250                 | 250                       | 500                                           | 540                                                | -                                                                 | 230                                                                           | 650                                                                                      | 50                                                                                                  | 50                                                                                                                | 20                                                                                                                                                                                                                                                                                                                 | -                                                                                                                                                                                                                                                                                                                  | -                                                                                                                                                                                                                                                                                                                  | 680                                                                                                                                                                                                                                                                                                                | 33                                                                                                                                                                                                                                                                                                                 |
| 200                 | 300                       | 620                                           | 635                                                | 500                                                               | -                                                                             | -                                                                                        | 280                                                                                                 | -                                                                                                                 | 88                                                                                                                                                                                                                                                                                                                 | -                                                                                                                                                                                                                                                                                                                  | -                                                                                                                                                                                                                                                                                                                  | 630                                                                                                                                                                                                                                                                                                                | 40                                                                                                                                                                                                                                                                                                                 |
| 150                 | 400                       | 425                                           | 440                                                | 50                                                                | -                                                                             | -                                                                                        | 170                                                                                                 | -                                                                                                                 | -                                                                                                                                                                                                                                                                                                                  | -                                                                                                                                                                                                                                                                                                                  | -                                                                                                                                                                                                                                                                                                                  | 320                                                                                                                                                                                                                                                                                                                | 22                                                                                                                                                                                                                                                                                                                 |
|                     | kg<br>250<br>250<br>200   | kg mm   250 250   250 250   250 250   200 300 | kg mm mm   250 250 500   250 250 500   250 300 620 | kg mm mm mm   250 250 500 515   250 250 500 540   200 300 620 635 | kg mm mm mm mm   250 250 500 515 40   250 250 500 540 -   200 300 620 635 500 | kg mm mm mm mm mm   250 250 500 515 40 -   250 250 500 540 - 230   200 300 620 635 500 - | kg mm mm mm mm mm mm   250 250 500 515 40 - -   250 250 500 540 - 230 650   200 300 620 635 500 - - | kg mm mm mm mm mm mm mm   250 250 500 515 40 - - 270   250 250 500 540 - 230 650 50   200 300 620 635 500 - - 280 | kg mm mm< | kg mm mm< | kg mm mm< | kg mm mm< | kg mm mm< |