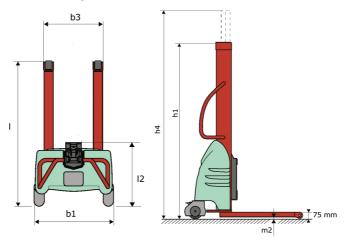

## **KLEOS EB 250 D25**

|      | Technical characteristics                               |    | Metric              |
|------|---------------------------------------------------------|----|---------------------|
| 1.1  | Manufacturer                                            |    | Manitou             |
| 1.2  | Model Name                                              |    | EB 250 D25          |
| 1.3  | Power source                                            |    | Electrical          |
| 1.4  | Operator type                                           |    | Pedestrian          |
| 1.5  | Max. capacity                                           | Q  | 250 kg              |
| 1.6  | Load center of gravity                                  | С  | 250 mm              |
|      | Weight                                                  |    |                     |
| 2.1  | Overall weight without tools                            |    | 170 kg              |
|      | Wheels                                                  |    |                     |
| 3.1  | Tires type                                              |    | Nylon               |
| 3.2  | Dimensions of front wheels                              |    | 2x (75x65)          |
| 3.3  | Dimensions of rear wheels                               |    | 2x (150x50)         |
|      | Dimensions                                              |    |                     |
| 4.2  | Mast lowered height                                     | h1 | 1815 mm             |
| 4.5  | Mast extended height                                    | h4 | 3055 mm             |
| 4.19 | Overall length                                          | 11 | 1032 mm             |
| 4.20 | Length to face of forks                                 | 12 | 571 mm              |
| 4.21 | Overall width                                           | b1 | 710 mm              |
| 4.25 | Forks spread                                            | b5 | 529 mm              |
| 4.32 | Ground clearance at centre of wheelbase                 | m2 | 40 mm               |
|      | Performances                                            |    |                     |
| 5.2  | Lifting speed (laden / unladen)                         |    | 0.07 m/s / 0.07 m/s |
| 5.3  | Lowering speed (laden / unladen)                        |    | 0.10 m/s / 0.10 m/s |
| 5.11 | Parking brake                                           |    | Mecanic             |
|      | Engine                                                  |    |                     |
| 6.4  | Battery voltage / capacity                              |    | 12 V / 110 Ah       |
| 7.2  | Power                                                   |    | 1.20 kW             |
|      | Miscellaneous                                           |    |                     |
| 8.4  | Sound level at the driver's ear according to DIN 12 053 |    | 65 dB               |

## Kleos EB 250 D25 - Dimensional drawing