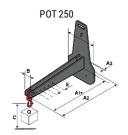

### **Tool characteristics**

| Tool 250 kg | Attachment capacity | Center of gravity of load | A1  | A2  | В   | E   | 31  | С   | D  | E  | E1 | E2 | F   | Weight |
|-------------|---------------------|---------------------------|-----|-----|-----|-----|-----|-----|----|----|----|----|-----|--------|
|             | kg                  | mm                        | mm  | mm  | mm  | mm  | mm  | mm  | mm | mm | mm | mm | mm  | kg     |
| EPE 250     | 250                 | 250                       | 500 | 515 | 40  | -   | -   | 270 | -  | -  | -  | -  | 320 | 21     |
| FA 250      | 250                 | 250                       | 500 | 540 | -   | 230 | 650 | 50  | 50 | 20 | -  | -  | 680 | 33     |
| PLF 250     | 200                 | 300                       | 620 | 635 | 500 | -   | -   | 280 | -  | 88 | -  | -  | 630 | 40     |
| POT 250     | 150                 | 400                       | 425 | 440 | 50  | -   | -   | 170 | -  | -  | -  | -  | 320 | 22     |