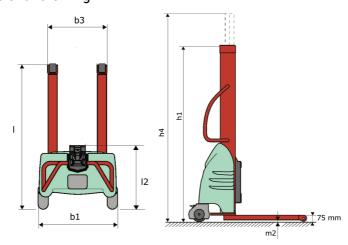

# **KLEOS EB 250 D25**

|      |                                                         | 11102122222 0:000 | ed 01171dgdot 12, 2020 dt 0:27 1 111 0 1 0 |
|------|---------------------------------------------------------|-------------------|--------------------------------------------|
|      | Technical characteristics                               |                   | Metric                                     |
| 1.1  | Manufacturer                                            |                   | Manitou                                    |
| 1.2  | Model Name                                              |                   | Kleos EB 250 D25                           |
| 1.3  | Power source                                            |                   | Electrical                                 |
| 1.4  | Operator type                                           |                   | Pedestrian                                 |
| 1.5  | Max. capacity                                           | Q                 | 250 kg                                     |
| 1.6  | Load center of gravity                                  | С                 | 250 mm                                     |
|      | Weight                                                  |                   |                                            |
| 2.1  | Overall weight without tools                            |                   | 170 kg                                     |
|      | Wheels                                                  |                   |                                            |
| 3.1  | Tires type                                              |                   | Nylon                                      |
| 3.2  | Dimensions of front wheels                              |                   | 2x (75x65)                                 |
| 3.3  | Dimensions of rear wheels                               |                   | 2x (150x50)                                |
|      | Dimensions                                              |                   |                                            |
| 4.2  | Mast lowered height                                     | h1                | 1815 mm                                    |
| 4.5  | Mast extended height                                    | h4                | 3055 mm                                    |
| 4.19 | Overall length                                          | I1                | 1032 mm                                    |
| 4.20 | Length to face of forks                                 | 12                | 571 mm                                     |
| 4.21 | Overall width                                           | b1                | 710 mm                                     |
| 4.25 | Forks spread                                            | b5                | 529 mm                                     |
| 4.32 | Ground clearance at centre of wheelbase                 | m2                | 40 mm                                      |
|      | Performances                                            |                   |                                            |
| 5.2  | Lifting speed (laden / unladen)                         |                   | 0.07 m/s / 0.07 m/s                        |
| 5.3  | Lowering speed (laden / unladen)                        |                   | 0.10 m/s / 0.10 m/s                        |
| 5.11 | Parking brake                                           |                   | Mecanic                                    |
|      | Engine                                                  |                   |                                            |
| 6.4  | Battery voltage / capacity                              |                   | 12 V / 110 Ah                              |
| 7.2  | Power                                                   |                   | 1.20 kW                                    |
|      | Miscellaneous                                           |                   |                                            |
| 8.4  | Sound level at the driver's ear according to DIN 12 053 |                   | 65 dB                                      |
|      |                                                         |                   |                                            |

### Kleos EB 250 D25 - Dimensional drawing