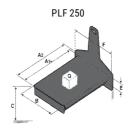

### **Tool characteristics**

| Tool 250 kg | Attachment capacity | Center of gravity of load | A1  | A2  | В   | E   | 31  | С   | D  | E  | E1 | E2 | F   | Weight |
|-------------|---------------------|---------------------------|-----|-----|-----|-----|-----|-----|----|----|----|----|-----|--------|
|             | kg                  | mm                        | mm  | mm  | mm  | mm  | mm  | mm  | mm | mm | mm | mm | mm  | kg     |
| EPE 250     | 250                 | 250                       | 500 | 515 | 40  | -   | -   | 270 | -  | -  | -  | -  | 320 | 21     |
| FA 250      | 250                 | 250                       | 500 | 540 | -   | 230 | 650 | 50  | 50 | 20 | -  | -  | 680 | 33     |
| PLF 250     | 200                 | 300                       | 620 | 635 | 500 | -   | -   | 280 | -  | 88 | -  | -  | 630 | 40     |
| POT 250     | 150                 | 400                       | 425 | 440 | 50  | -   | -   | 170 | -  | -  | -  | -  | 320 | 22     |