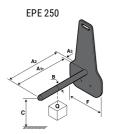

### **Tool characteristics**

| Tool 250 kg | Attachment capacity | Center of gravity of load | A1  | A2  | В   | E   | 31  | С   | D  | E  | E1 | E2 | F   | Weight |
|-------------|---------------------|---------------------------|-----|-----|-----|-----|-----|-----|----|----|----|----|-----|--------|
|             | kg                  | mm                        | mm  | mm  | mm  | mm  | mm  | mm  | mm | mm | mm | mm | mm  | kg     |
| EPE 250     | 250                 | 250                       | 500 | 515 | 40  | -   | -   | 270 | -  | -  | -  | -  | 320 | 21     |
| FA 250      | 250                 | 250                       | 500 | 540 | -   | 230 | 650 | 50  | 50 | 20 | -  | -  | 680 | 33     |
| PLF 250     | 200                 | 300                       | 620 | 635 | 500 | -   | -   | 280 | -  | 88 | -  | -  | 630 | 40     |
| POT 250     | 150                 | 400                       | 425 | 440 | 50  | -   | -   | 170 | -  | -  | -  | -  | 320 | 22     |