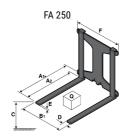

### **Tool characteristics**

| Tool 250 kg | Attachment capacity | Center of gravity of load | A1  | A2  | В   | E   | 31  | С   | D  | E  | E1 | E2 | F   | Weight |
|-------------|---------------------|---------------------------|-----|-----|-----|-----|-----|-----|----|----|----|----|-----|--------|
|             | kg                  | mm                        | mm  | mm  | mm  | mm  | mm  | mm  | mm | mm | mm | mm | mm  | kg     |
| EPE 250     | 250                 | 250                       | 500 | 515 | 40  | -   | -   | 270 | -  | -  | -  | -  | 320 | 21     |
| FA 250      | 250                 | 250                       | 500 | 540 | -   | 230 | 650 | 50  | 50 | 20 | -  | -  | 680 | 33     |
| PLF 250     | 200                 | 300                       | 620 | 635 | 500 | -   | -   | 280 | -  | 88 | -  | -  | 630 | 40     |
| POT 250     | 150                 | 400                       | 425 | 440 | 50  | -   | -   | 170 | -  | -  | -  | -  | 320 | 22     |