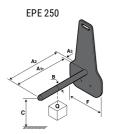

### **Tool characteristics**

| Tool 250 kg | Attachment capacity | Center of gravity of load | A1  | A2  | В   | E   | 31  | С   | D  | E  | E1 | E2 | F   | Weight |
|-------------|---------------------|---------------------------|-----|-----|-----|-----|-----|-----|----|----|----|----|-----|--------|
|             | kg                  | mm                        | mm  | mm  | mm  | mm  | mm  | mm  | mm | mm | mm | mm | mm  | kg     |
| EPE 250     | 250                 | 250                       | 500 | 515 | 40  | -   | -   | 270 | -  | -  | -  | -  | 320 | 21     |
| FA 250      | 250                 | 250                       | 500 | 540 | -   | 230 | 650 | 50  | 50 | 20 | -  | -  | 680 | 33     |
| PLF 250     | 200                 | 300                       | 620 | 635 | 500 | -   | -   | 280 | -  | 88 | -  | -  | 630 | 40     |
| POT 250     | 150                 | 400                       | 425 | 440 | 50  | -   | -   | 170 | -  | -  | -  | -  | 320 | 22     |

## Tools