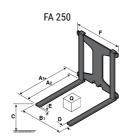

### **Tool characteristics**

| Tool 250 kg | Attachment capacity | Center of gravity of load | A1  | A2  | В   | E   | 31  | С   | D  | E  | E1 | E2 | F   | Weight |
|-------------|---------------------|---------------------------|-----|-----|-----|-----|-----|-----|----|----|----|----|-----|--------|
|             | kg                  | mm                        | mm  | mm  | mm  | mm  | mm  | mm  | mm | mm | mm | mm | mm  | kg     |
| EPE 250     | 250                 | 250                       | 500 | 515 | 40  | -   | -   | 270 | -  | -  | -  | -  | 320 | 21     |
| FA 250      | 250                 | 250                       | 500 | 540 | -   | 230 | 650 | 50  | 50 | 20 | -  | -  | 680 | 33     |
| PLF 250     | 200                 | 300                       | 620 | 635 | 500 | -   | -   | 280 | -  | 88 | -  | -  | 630 | 40     |
| POT 250     | 150                 | 400                       | 425 | 440 | 50  | -   | -   | 170 | -  | -  | -  | -  | 320 | 22     |

## Tools