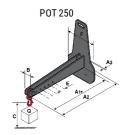

### **Tool characteristics**

| Tool 250 kg | Attachment capacity | Center of gravity of load | A1  | A2  | В   | E   | 31  | С   | D  | E  | E1 | E2 | F   | Weight |
|-------------|---------------------|---------------------------|-----|-----|-----|-----|-----|-----|----|----|----|----|-----|--------|
|             | kg                  | mm                        | mm  | mm  | mm  | mm  | mm  | mm  | mm | mm | mm | mm | mm  | kg     |
| EPE 250     | 250                 | 250                       | 500 | 515 | 40  | -   | -   | 270 | -  | -  | -  | -  | 320 | 21     |
| FA 250      | 250                 | 250                       | 500 | 540 | -   | 230 | 650 | 50  | 50 | 20 | -  | -  | 680 | 33     |
| PLF 250     | 200                 | 300                       | 620 | 635 | 500 | -   | -   | 280 | -  | 88 | -  | -  | 630 | 40     |
| POT 250     | 150                 | 400                       | 425 | 440 | 50  | -   | -   | 170 | -  | -  | -  | -  | 320 | 22     |