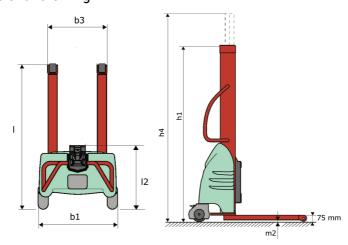

# **KLEOS EB 250 D25**

|      |                                                         | 1,11021222222 | ned on odly on, 2020 at 11: 10 7 at 10 10 |
|------|---------------------------------------------------------|---------------|-------------------------------------------|
|      | Technical characteristics                               |               | Metric                                    |
| 1.1  | Manufacturer                                            |               | Manitou                                   |
| 1.2  | Model Name                                              |               | EB 250 D25                                |
| 1.3  | Power source                                            |               | Electrical                                |
| 1.4  | Operator type                                           |               | Pedestrian                                |
| 1.5  | Max. capacity                                           | Q             | 250 kg                                    |
| 1.6  | Load center of gravity                                  | С             | 250 mm                                    |
|      | Weight                                                  |               |                                           |
| 2.1  | Overall weight without tools                            |               | 170 kg                                    |
|      | Wheels                                                  |               |                                           |
| 3.1  | Tires type                                              |               | Nylon                                     |
| 3.2  | Dimensions of front wheels                              |               | 2x (75x65)                                |
| 3.3  | Dimensions of rear wheels                               |               | 2x (150x50)                               |
|      | Dimensions                                              |               |                                           |
| 4.2  | Mast lowered height                                     | h1            | 1815 mm                                   |
| 4.5  | Mast extended height                                    | h4            | 3055 mm                                   |
| 4.19 | Overall length                                          | I1            | 1032 mm                                   |
| 4.20 | Length to face of forks                                 | 12            | 571 mm                                    |
| 4.21 | Overall width                                           | b1            | 710 mm                                    |
| 4.25 | Forks spread                                            | b5            | 529 mm                                    |
| 4.32 | Ground clearance at centre of wheelbase                 | m2            | 40 mm                                     |
|      | Performances                                            |               |                                           |
| 5.2  | Lifting speed (laden / unladen)                         |               | 0.07 m/s / 0.07 m/s                       |
| 5.3  | Lowering speed (laden / unladen)                        |               | 0.10 m/s / 0.10 m/s                       |
| 5.11 | Parking brake                                           |               | Mecanic                                   |
|      | Engine                                                  |               |                                           |
| 6.4  | Battery voltage / capacity                              |               | 12 V / 110 Ah                             |
| 7.2  | Power                                                   |               | 1.20 kW                                   |
|      | Miscellaneous                                           |               |                                           |
| 8.4  | Sound level at the driver's ear according to DIN 12 053 |               | 65 dB                                     |
|      |                                                         |               |                                           |

### Kleos EB 250 D25 - Dimensional drawing