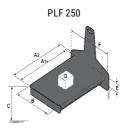

### **Tool characteristics**

| Tool 250 kg | Attachment capacity | Center of gravity of load | A1  | A2  | В   | E   | 31  | С   | D  | E  | E1 | E2 | F   | Weight |
|-------------|---------------------|---------------------------|-----|-----|-----|-----|-----|-----|----|----|----|----|-----|--------|
|             | kg                  | mm                        | mm  | mm  | mm  | mm  | mm  | mm  | mm | mm | mm | mm | mm  | kg     |
| EPE 250     | 250                 | 250                       | 500 | 515 | 40  | -   | -   | 270 | -  | -  | -  | -  | 320 | 21     |
| FA 250      | 250                 | 250                       | 500 | 540 | -   | 230 | 650 | 50  | 50 | 20 | -  | -  | 680 | 33     |
| PLF 250     | 200                 | 300                       | 620 | 635 | 500 | -   | -   | 280 | -  | 88 | -  | -  | 630 | 40     |
| POT 250     | 150                 | 400                       | 425 | 440 | 50  | -   | -   | 170 | -  | -  | -  | -  | 320 | 22     |