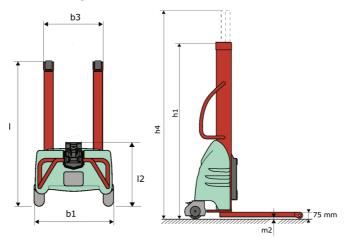

#### KLEOS EB 250 D25 Created on September 13, 2025 at 10:46 AM UTC

|      | Technical characteristics                               |    | Metric              |
|------|---------------------------------------------------------|----|---------------------|
| 1.1  | Manufacturer                                            |    | Manitou             |
| 1.2  | Model Name                                              |    | Kleos EB 250 D25    |
| 1.3  | Power source                                            |    | Electrical - Lead   |
| 1.4  | Operator type                                           |    | Pedestrian          |
| 1.5  | Max. capacity                                           | Q  | 250 kg              |
| 1.6  | Load center of gravity                                  | С  | 250 mm              |
|      | Weight                                                  |    |                     |
| 2.1  | Overall weight without tools                            |    | 170 kg              |
|      | Wheels                                                  |    |                     |
| 3.1  | Tires type                                              |    | Nylon               |
| 3.2  | Dimensions of front wheels                              |    | 2x (75x65)          |
| 3.3  | Dimensions of rear wheels                               |    | 2x (150x50)         |
|      | Dimensions                                              |    |                     |
| 4.2  | Mast lowered height                                     | h1 | 1815 mm             |
| 4.5  | Mast extended height                                    | h4 | 3055 mm             |
| 4.19 | Overall length                                          | 11 | 1032 mm             |
| 4.20 | Length to face of forks                                 | 12 | 571 mm              |
| 4.21 | Overall width                                           | b1 | 710 mm              |
| 4.25 | Forks spread                                            | b5 | 529 mm              |
| 4.32 | Ground clearance at centre of wheelbase                 | m2 | 40 mm               |
|      | Performances                                            |    |                     |
| 5.2  | Lifting speed (laden / unladen)                         |    | 0.07 m/s / 0.07 m/s |
| 5.3  | Lowering speed (laden / unladen)                        |    | 0.10 m/s / 0.10 m/s |
| 5.11 | Parking brake                                           |    | Mecanic             |
|      | Engine                                                  |    |                     |
| 6.4  | Battery voltage / capacity                              |    | 12 V / 110 Ah       |
| 7.2  | Power                                                   |    | 1.20 kW             |
|      | Miscellaneous                                           |    |                     |
| 8.4  | Sound level at the driver's ear according to DIN 12 053 |    | 65 dB               |

### Kleos EB 250 D25 - Dimensional drawing