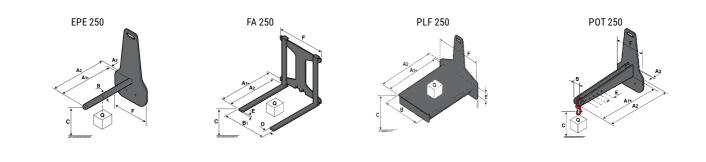

## **Tool characteristics**

| Tool 250 kg | Attachment capacity | Center of gravity of load | A1  | A2  | В   | B   | 31  | С   | D  | E  | E1 | E2 | F   | Weight |
|-------------|---------------------|---------------------------|-----|-----|-----|-----|-----|-----|----|----|----|----|-----|--------|
|             | kg                  | mm                        | mm  | mm  | mm  | mm  | mm  | mm  | mm | mm | mm | mm | mm  | kg     |
| EPE 250     | 250                 | 250                       | 500 | 515 | 40  | -   | -   | 270 | -  | -  | -  | -  | 320 | 21     |
| FA 250      | 250                 | 250                       | 500 | 540 | -   | 230 | 650 | 50  | 50 | 20 | -  | -  | 680 | 33     |
| PLF 250     | 200                 | 300                       | 620 | 635 | 500 | -   | -   | 280 | -  | 88 | -  | -  | 630 | 40     |
| POT 250     | 150                 | 400                       | 425 | 440 | 50  | -   | -   | 170 | -  | -  | -  | -  | 320 | 22     |