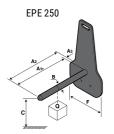

### **Tool characteristics**

| Tool 250 kg | Attachment capacity | Center of gravity of load | A1  | A2  | В   | E   | 31  | С   | D  | E  | E1 | E2 | F   | Weight |
|-------------|---------------------|---------------------------|-----|-----|-----|-----|-----|-----|----|----|----|----|-----|--------|
|             | kg                  | mm                        | mm  | mm  | mm  | mm  | mm  | mm  | mm | mm | mm | mm | mm  | kg     |
| EPE 250     | 250                 | 250                       | 500 | 515 | 40  | -   | -   | 270 | -  | -  | -  | -  | 320 | 21     |
| FA 250      | 250                 | 250                       | 500 | 540 | -   | 230 | 650 | 50  | 50 | 20 | -  | -  | 680 | 33     |
| PLF 250     | 200                 | 300                       | 620 | 635 | 500 | -   | -   | 280 | -  | 88 | -  | -  | 630 | 40     |
| POT 250     | 150                 | 400                       | 425 | 440 | 50  | -   | -   | 170 | -  | -  | -  | -  | 320 | 22     |

## Tools