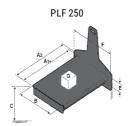

### **Tool characteristics**

| Tool 250 kg | Attachment capacity | Center of gravity of load | A1  | A2  | В   | E   | 31  | С   | D  | E  | E1 | E2 | F   | Weight |
|-------------|---------------------|---------------------------|-----|-----|-----|-----|-----|-----|----|----|----|----|-----|--------|
|             | kg                  | mm                        | mm  | mm  | mm  | mm  | mm  | mm  | mm | mm | mm | mm | mm  | kg     |
| EPE 250     | 250                 | 250                       | 500 | 515 | 40  | -   | -   | 270 | -  | -  | -  | -  | 320 | 21     |
| FA 250      | 250                 | 250                       | 500 | 540 | -   | 230 | 650 | 50  | 50 | 20 | -  | -  | 680 | 33     |
| PLF 250     | 200                 | 300                       | 620 | 635 | 500 | -   | -   | 280 | -  | 88 | -  | -  | 630 | 40     |
| POT 250     | 150                 | 400                       | 425 | 440 | 50  | -   | -   | 170 | -  | -  | -  | -  | 320 | 22     |