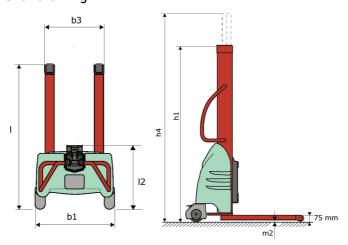

# **KLEOS EB 250 D25**

|      |                                                         | REEDS ED ESTO DES OFCARCA C | on deptember 10, 2020 at 1.111 in 010 |
|------|---------------------------------------------------------|-----------------------------|---------------------------------------|
|      | Technical characteristics                               |                             | Metric                                |
| 1.1  | Manufacturer                                            |                             | Manitou                               |
| 1.2  | Model Name                                              |                             | Kleos EB 250 D25                      |
| 1.3  | Power source                                            |                             | Electrical - Lead                     |
| 1.4  | Operator type                                           |                             | Pedestrian                            |
| 1.5  | Max. capacity                                           | Q                           | 250 kg                                |
| 1.6  | Load center of gravity                                  | C                           | 250 mm                                |
|      | Weight                                                  |                             |                                       |
| 2.1  | Overall weight without tools                            |                             | 170 kg                                |
|      | Wheels                                                  |                             |                                       |
| 3.1  | Tires type                                              |                             | Nylon                                 |
| 3.2  | Dimensions of front wheels                              |                             | 2x (75x65)                            |
| 3.3  | Dimensions of rear wheels                               |                             | 2x (150x50)                           |
|      | Dimensions                                              |                             |                                       |
| 4.2  | Mast lowered height                                     | h1                          | 1815 mm                               |
| 4.5  | Mast extended height                                    | h4                          | 3055 mm                               |
| 4.19 | Overall length                                          | l1                          | 1032 mm                               |
| 4.20 | Length to face of forks                                 | 12                          | 571 mm                                |
| 4.21 | Overall width                                           | b1                          | 710 mm                                |
| 4.25 | Forks spread                                            | b5                          | 529 mm                                |
| 4.32 | Ground clearance at centre of wheelbase                 | m2                          | 40 mm                                 |
|      | Performances                                            |                             |                                       |
| 5.2  | Lifting speed (laden / unladen)                         |                             | 0.07 m/s / 0.07 m/s                   |
| 5.3  | Lowering speed (laden / unladen)                        |                             | 0.10 m/s / 0.10 m/s                   |
| 5.11 | Parking brake                                           |                             | Mecanic                               |
|      | Engine                                                  |                             |                                       |
| 6.4  | Battery voltage / capacity                              |                             | 12 V / 110 Ah                         |
| 7.2  | Power                                                   |                             | 1.20 kW                               |
|      | Miscellaneous                                           |                             |                                       |
| 8.4  | Sound level at the driver's ear according to DIN 12 053 |                             | 65 dB                                 |
|      |                                                         |                             |                                       |

### Kleos EB 250 D25 - Dimensional drawing