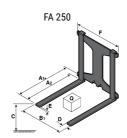

### **Tool characteristics**

| Tool 250 kg | Attachment capacity | Center of gravity of load | A1  | A2  | В   | E   | 31  | С   | D  | E  | E1 | E2 | F   | Weight |
|-------------|---------------------|---------------------------|-----|-----|-----|-----|-----|-----|----|----|----|----|-----|--------|
|             | kg                  | mm                        | mm  | mm  | mm  | mm  | mm  | mm  | mm | mm | mm | mm | mm  | kg     |
| EPE 250     | 250                 | 250                       | 500 | 515 | 40  | -   | -   | 270 | -  | -  | -  | -  | 320 | 21     |
| FA 250      | 250                 | 250                       | 500 | 540 | -   | 230 | 650 | 50  | 50 | 20 | -  | -  | 680 | 33     |
| PLF 250     | 200                 | 300                       | 620 | 635 | 500 | -   | -   | 280 | -  | 88 | -  | -  | 630 | 40     |
| POT 250     | 150                 | 400                       | 425 | 440 | 50  | -   | -   | 170 | -  | -  | -  | -  | 320 | 22     |

## Tools