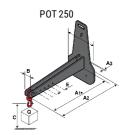

### **Tool characteristics**

| Tool 250 kg | Attachment capacity | Center of gravity of load | A1  | A2  | В   | E   | 31  | С   | D  | E  | E1 | E2 | F   | Weight |
|-------------|---------------------|---------------------------|-----|-----|-----|-----|-----|-----|----|----|----|----|-----|--------|
|             | kg                  | mm                        | mm  | mm  | mm  | mm  | mm  | mm  | mm | mm | mm | mm | mm  | kg     |
| EPE 250     | 250                 | 250                       | 500 | 515 | 40  | -   | -   | 270 | -  | -  | -  | -  | 320 | 21     |
| FA 250      | 250                 | 250                       | 500 | 540 | -   | 230 | 650 | 50  | 50 | 20 | -  | -  | 680 | 33     |
| PLF 250     | 200                 | 300                       | 620 | 635 | 500 | -   | -   | 280 | -  | 88 | -  | -  | 630 | 40     |
| POT 250     | 150                 | 400                       | 425 | 440 | 50  | -   | -   | 170 | -  | -  | -  | -  | 320 | 22     |