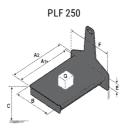

### **Tool characteristics**

| Tool 250 kg | Attachment capacity | Center of gravity of load | A1  | A2  | В   | E   | 31  | С   | D  | E  | E1 | E2 | F   | Weight |
|-------------|---------------------|---------------------------|-----|-----|-----|-----|-----|-----|----|----|----|----|-----|--------|
|             | kg                  | mm                        | mm  | mm  | mm  | mm  | mm  | mm  | mm | mm | mm | mm | mm  | kg     |
| EPE 250     | 250                 | 250                       | 500 | 515 | 40  | -   | -   | 270 | -  | -  | -  | -  | 320 | 21     |
| FA 250      | 250                 | 250                       | 500 | 540 | -   | 230 | 650 | 50  | 50 | 20 | -  | -  | 680 | 33     |
| PLF 250     | 200                 | 300                       | 620 | 635 | 500 | -   | -   | 280 | -  | 88 | -  | -  | 630 | 40     |
| POT 250     | 150                 | 400                       | 425 | 440 | 50  | -   | -   | 170 | -  | -  | -  | -  | 320 | 22     |

## Tools