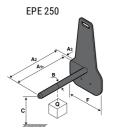

### **Tool characteristics**

| Tool 250 kg | Attachment capacity | Center of gravity of load | A1  | A2  | В   | E   | 31  | С   | D  | E  | E1 | E2 | F   | Weight |
|-------------|---------------------|---------------------------|-----|-----|-----|-----|-----|-----|----|----|----|----|-----|--------|
|             | kg                  | mm                        | mm  | mm  | mm  | mm  | mm  | mm  | mm | mm | mm | mm | mm  | kg     |
| EPE 250     | 250                 | 250                       | 500 | 515 | 40  | -   | -   | 270 | -  | -  | -  | -  | 320 | 21     |
| FA 250      | 250                 | 250                       | 500 | 540 | -   | 230 | 650 | 50  | 50 | 20 | -  | -  | 680 | 33     |
| PLF 250     | 200                 | 300                       | 620 | 635 | 500 | -   | -   | 280 | -  | 88 | -  | -  | 630 | 40     |
| POT 250     | 150                 | 400                       | 425 | 440 | 50  | -   | -   | 170 | -  | -  | -  | -  | 320 | 22     |

## Tools