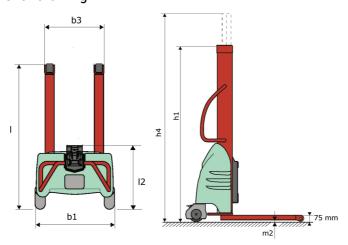

# **KLEOS EB 250 D25**

|      |                                                         | 11102122222 0:000 | ed 01171dgdot 1, 2020 dt 111.27 1 111 0 1 0 |
|------|---------------------------------------------------------|-------------------|---------------------------------------------|
|      | Technical characteristics                               |                   | Metric                                      |
| 1.1  | Manufacturer                                            |                   | Manitou                                     |
| 1.2  | Model Name                                              |                   | EB 250 D25                                  |
| 1.3  | Power source                                            |                   | Electrical                                  |
| 1.4  | Operator type                                           |                   | Pedestrian                                  |
| 1.5  | Max. capacity                                           | Q                 | 250 kg                                      |
| 1.6  | Load center of gravity                                  | С                 | 250 mm                                      |
|      | Weight                                                  |                   |                                             |
| 2.1  | Overall weight without tools                            |                   | 170 kg                                      |
|      | Wheels                                                  |                   |                                             |
| 3.1  | Tires type                                              |                   | Nylon                                       |
| 3.2  | Dimensions of front wheels                              |                   | 2x (75x65)                                  |
| 3.3  | Dimensions of rear wheels                               |                   | 2x (150x50)                                 |
|      | Dimensions                                              |                   |                                             |
| 4.2  | Mast lowered height                                     | h1                | 1815 mm                                     |
| 4.5  | Mast extended height                                    | h4                | 3055 mm                                     |
| 4.19 | Overall length                                          | I1                | 1032 mm                                     |
| 4.20 | Length to face of forks                                 | 12                | 571 mm                                      |
| 4.21 | Overall width                                           | b1                | 710 mm                                      |
| 4.25 | Forks spread                                            | b5                | 529 mm                                      |
| 4.32 | Ground clearance at centre of wheelbase                 | m2                | 40 mm                                       |
|      | Performances                                            |                   |                                             |
| 5.2  | Lifting speed (laden / unladen)                         |                   | 0.07 m/s / 0.07 m/s                         |
| 5.3  | Lowering speed (laden / unladen)                        |                   | 0.10 m/s / 0.10 m/s                         |
| 5.11 | Parking brake                                           |                   | Mecanic                                     |
|      | Engine                                                  |                   |                                             |
| 6.4  | Battery voltage / capacity                              |                   | 12 V / 110 Ah                               |
| 7.2  | Power                                                   |                   | 1.20 kW                                     |
|      | Miscellaneous                                           |                   |                                             |
| 8.4  | Sound level at the driver's ear according to DIN 12 053 |                   | 65 dB                                       |
|      |                                                         |                   |                                             |

### Kleos EB 250 D25 - Dimensional drawing