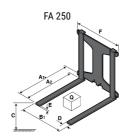

### **Tool characteristics**

| Tool 250 kg | Attachment capacity | Center of gravity of load | A1  | A2  | В   | E   | 31  | С   | D  | E  | E1 | E2 | F   | Weight |
|-------------|---------------------|---------------------------|-----|-----|-----|-----|-----|-----|----|----|----|----|-----|--------|
|             | kg                  | mm                        | mm  | mm  | mm  | mm  | mm  | mm  | mm | mm | mm | mm | mm  | kg     |
| EPE 250     | 250                 | 250                       | 500 | 515 | 40  | -   | -   | 270 | -  | -  | -  | -  | 320 | 21     |
| FA 250      | 250                 | 250                       | 500 | 540 | -   | 230 | 650 | 50  | 50 | 20 | -  | -  | 680 | 33     |
| PLF 250     | 200                 | 300                       | 620 | 635 | 500 | -   | -   | 280 | -  | 88 | -  | -  | 630 | 40     |
| POT 250     | 150                 | 400                       | 425 | 440 | 50  | -   | -   | 170 | -  | -  | -  | -  | 320 | 22     |

## Tools