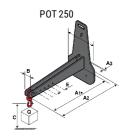

### **Tool characteristics**

| Tool 250 kg | Attachment capacity | Center of gravity of load | A1  | A2  | В   | E   | 31  | С   | D  | E  | E1 | E2 | F   | Weight |
|-------------|---------------------|---------------------------|-----|-----|-----|-----|-----|-----|----|----|----|----|-----|--------|
|             | kg                  | mm                        | mm  | mm  | mm  | mm  | mm  | mm  | mm | mm | mm | mm | mm  | kg     |
| EPE 250     | 250                 | 250                       | 500 | 515 | 40  | -   | -   | 270 | -  | -  | -  | -  | 320 | 21     |
| FA 250      | 250                 | 250                       | 500 | 540 | -   | 230 | 650 | 50  | 50 | 20 | -  | -  | 680 | 33     |
| PLF 250     | 200                 | 300                       | 620 | 635 | 500 | -   | -   | 280 | -  | 88 | -  | -  | 630 | 40     |
| POT 250     | 150                 | 400                       | 425 | 440 | 50  | -   | -   | 170 | -  | -  | -  | -  | 320 | 22     |

## Tools