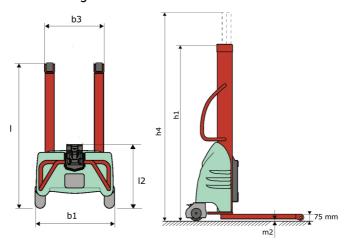

# **KLEOS EB 250 D25**

|      |                                                         |    | ···· · · · · · · · · · · · · · · · · · |
|------|---------------------------------------------------------|----|----------------------------------------|
|      | Technical characteristics                               |    | Metric                                 |
| 1.1  | Manufacturer                                            |    | Manitou                                |
| 1.2  | Model Name                                              |    | EB 250 D25                             |
| 1.3  | Power source                                            |    | Electrical                             |
| 1.4  | Operator type                                           |    | Pedestrian                             |
| 1.5  | Max. capacity                                           | Q  | 250 kg                                 |
| 1.6  | Load center of gravity                                  | С  | 250 mm                                 |
|      | Weight                                                  |    |                                        |
| 2.1  | Overall weight without tools                            |    | 170 kg                                 |
|      | Wheels                                                  |    |                                        |
| 3.1  | Tires type                                              |    | Nylon                                  |
| 3.2  | Dimensions of front wheels                              |    | 2x (75x65)                             |
| 3.3  | Dimensions of rear wheels                               |    | 2x (150x50)                            |
|      | Dimensions                                              |    |                                        |
| 4.2  | Mast lowered height                                     | h1 | 1815 mm                                |
| 4.5  | Mast extended height                                    | h4 | 3055 mm                                |
| 4.19 | Overall length                                          | l1 | 1032 mm                                |
| 4.20 | Length to face of forks                                 | 12 | 571 mm                                 |
| 4.21 | Overall width                                           | b1 | 710 mm                                 |
| 4.25 | Forks spread                                            | b5 | 529 mm                                 |
| 4.32 | Ground clearance at centre of wheelbase                 | m2 | 40 mm                                  |
|      | Performances                                            |    |                                        |
| 5.2  | Lifting speed (laden / unladen)                         |    | 0.07 m/s / 0.07 m/s                    |
| 5.3  | Lowering speed (laden / unladen)                        |    | 0.10 m/s / 0.10 m/s                    |
| 5.11 | Parking brake                                           |    | Mecanic                                |
|      | Engine                                                  |    |                                        |
| 6.4  | Battery voltage / capacity                              |    | 12 V / 110 Ah                          |
| 7.2  | Power                                                   |    | 1.20 kW                                |
|      | Miscellaneous                                           |    |                                        |
| 8.4  | Sound level at the driver's ear according to DIN 12 053 |    | 65 dB                                  |
|      |                                                         |    |                                        |

### Kleos EB 250 D25 - Dimensional drawing