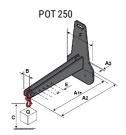

### **Tool characteristics**

| Tool 250 kg | Attachment capacity | Center of gravity of load | A1  | A2  | В   | E   | 31  | С   | D  | Ε  | E1 | E2 | F   | Weight |
|-------------|---------------------|---------------------------|-----|-----|-----|-----|-----|-----|----|----|----|----|-----|--------|
|             | kg                  | mm                        | mm  | mm  | mm  | mm  | mm  | mm  | mm | mm | mm | mm | mm  | kg     |
| EPE 250     | 250                 | 250                       | 500 | 515 | 40  | -   | -   | 270 | -  | -  | -  | -  | 320 | 21     |
| FA 250      | 250                 | 250                       | 500 | 540 | -   | 230 | 650 | 50  | 50 | 20 | -  | -  | 680 | 33     |
| PLF 250     | 200                 | 300                       | 620 | 635 | 500 | -   | -   | 280 | -  | 88 | -  | -  | 630 | 40     |
| POT 250     | 150                 | 400                       | 425 | 440 | 50  | -   | -   | 170 | -  | -  | -  | -  | 320 | 22     |

## Tools