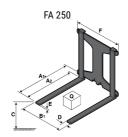

### **Tool characteristics**

| Tool 250 kg | Attachment capacity | Center of gravity of load | A1  | A2  | В   | E   | 31  | С   | D  | Ε  | E1 | E2 | F   | Weight |
|-------------|---------------------|---------------------------|-----|-----|-----|-----|-----|-----|----|----|----|----|-----|--------|
|             | kg                  | mm                        | mm  | mm  | mm  | mm  | mm  | mm  | mm | mm | mm | mm | mm  | kg     |
| EPE 250     | 250                 | 250                       | 500 | 515 | 40  | -   | -   | 270 | -  | -  | -  | -  | 320 | 21     |
| FA 250      | 250                 | 250                       | 500 | 540 | -   | 230 | 650 | 50  | 50 | 20 | -  | -  | 680 | 33     |
| PLF 250     | 200                 | 300                       | 620 | 635 | 500 | -   | -   | 280 | -  | 88 | -  | -  | 630 | 40     |
| POT 250     | 150                 | 400                       | 425 | 440 | 50  | -   | -   | 170 | -  | -  | -  | -  | 320 | 22     |

## Tools