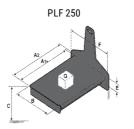

### **Tool characteristics**

| Tool 250 kg | Attachment capacity | Center of gravity of load | A1  | A2  | В   | E   | 31  | С   | D  | Ε  | E1 | E2 | F   | Weight |
|-------------|---------------------|---------------------------|-----|-----|-----|-----|-----|-----|----|----|----|----|-----|--------|
|             | kg                  | mm                        | mm  | mm  | mm  | mm  | mm  | mm  | mm | mm | mm | mm | mm  | kg     |
| EPE 250     | 250                 | 250                       | 500 | 515 | 40  | -   | -   | 270 | -  | -  | -  | -  | 320 | 21     |
| FA 250      | 250                 | 250                       | 500 | 540 | -   | 230 | 650 | 50  | 50 | 20 | -  | -  | 680 | 33     |
| PLF 250     | 200                 | 300                       | 620 | 635 | 500 | -   | -   | 280 | -  | 88 | -  | -  | 630 | 40     |
| POT 250     | 150                 | 400                       | 425 | 440 | 50  | -   | -   | 170 | -  | -  | -  | -  | 320 | 22     |

## Tools