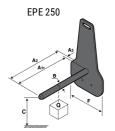

### **Tool characteristics**

| Tool 250 kg | Attachment capacity | Center of gravity of load | A1  | A2  | В   | E   | 31  | С   | D  | Ε  | E1 | E2 | F   | Weight |
|-------------|---------------------|---------------------------|-----|-----|-----|-----|-----|-----|----|----|----|----|-----|--------|
|             | kg                  | mm                        | mm  | mm  | mm  | mm  | mm  | mm  | mm | mm | mm | mm | mm  | kg     |
| EPE 250     | 250                 | 250                       | 500 | 515 | 40  | -   | -   | 270 | -  | -  | -  | -  | 320 | 21     |
| FA 250      | 250                 | 250                       | 500 | 540 | -   | 230 | 650 | 50  | 50 | 20 | -  | -  | 680 | 33     |
| PLF 250     | 200                 | 300                       | 620 | 635 | 500 | -   | -   | 280 | -  | 88 | -  | -  | 630 | 40     |
| POT 250     | 150                 | 400                       | 425 | 440 | 50  | -   | -   | 170 | -  | -  | -  | -  | 320 | 22     |

## Tools