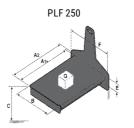

### **Tool characteristics**

| Tool 250 kg | Attachment capacity | Center of gravity of load | A1  | A2  | В   | E   | 31  | С   | D  | Ε  | E1 | E2 | F   | Weight |
|-------------|---------------------|---------------------------|-----|-----|-----|-----|-----|-----|----|----|----|----|-----|--------|
|             | kg                  | mm                        | mm  | mm  | mm  | mm  | mm  | mm  | mm | mm | mm | mm | mm  | kg     |
| EPE 250     | 250                 | 250                       | 500 | 515 | 40  | -   | -   | 270 | -  | -  | -  | -  | 320 | 21     |
| FA 250      | 250                 | 250                       | 500 | 540 | -   | 230 | 650 | 50  | 50 | 20 | -  | -  | 680 | 33     |
| PLF 250     | 200                 | 300                       | 620 | 635 | 500 | -   | -   | 280 | -  | 88 | -  | -  | 630 | 40     |
| POT 250     | 150                 | 400                       | 425 | 440 | 50  | -   | -   | 170 | -  | -  | -  | -  | 320 | 22     |

## Tools