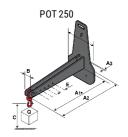

### **Tool characteristics**

| Tool 250 kg | Attachment capacity | Center of gravity of load | A1  | A2  | В   | E   | 31  | С   | D  | Ε  | E1 | E2 | F   | Weight |
|-------------|---------------------|---------------------------|-----|-----|-----|-----|-----|-----|----|----|----|----|-----|--------|
|             | kg                  | mm                        | mm  | mm  | mm  | mm  | mm  | mm  | mm | mm | mm | mm | mm  | kg     |
| EPE 250     | 250                 | 250                       | 500 | 515 | 40  | -   | -   | 270 | -  | -  | -  | -  | 320 | 21     |
| FA 250      | 250                 | 250                       | 500 | 540 | -   | 230 | 650 | 50  | 50 | 20 | -  | -  | 680 | 33     |
| PLF 250     | 200                 | 300                       | 620 | 635 | 500 | -   | -   | 280 | -  | 88 | -  | -  | 630 | 40     |
| POT 250     | 150                 | 400                       | 425 | 440 | 50  | -   | -   | 170 | -  | -  | -  | -  | 320 | 22     |

## Tools