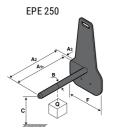

### **Tool characteristics**

| Tool 250 kg | Attachment capacity | Center of gravity of load | A1  | A2  | В   | E   | 31  | С   | D  | Ε  | E1 | E2 | F   | Weight |
|-------------|---------------------|---------------------------|-----|-----|-----|-----|-----|-----|----|----|----|----|-----|--------|
|             | kg                  | mm                        | mm  | mm  | mm  | mm  | mm  | mm  | mm | mm | mm | mm | mm  | kg     |
| EPE 250     | 250                 | 250                       | 500 | 515 | 40  | -   | -   | 270 | -  | -  | -  | -  | 320 | 21     |
| FA 250      | 250                 | 250                       | 500 | 540 | -   | 230 | 650 | 50  | 50 | 20 | -  | -  | 680 | 33     |
| PLF 250     | 200                 | 300                       | 620 | 635 | 500 | -   | -   | 280 | -  | 88 | -  | -  | 630 | 40     |
| POT 250     | 150                 | 400                       | 425 | 440 | 50  | -   | -   | 170 | -  | -  | -  | -  | 320 | 22     |

## Tools