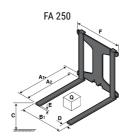

### **Tool characteristics**

| Tool 250 kg | Attachment capacity | Center of gravity of load | A1  | A2  | В   | E   | 31  | С   | D  | Ε  | E1 | E2 | F   | Weight |
|-------------|---------------------|---------------------------|-----|-----|-----|-----|-----|-----|----|----|----|----|-----|--------|
|             | kg                  | mm                        | mm  | mm  | mm  | mm  | mm  | mm  | mm | mm | mm | mm | mm  | kg     |
| EPE 250     | 250                 | 250                       | 500 | 515 | 40  | -   | -   | 270 | -  | -  | -  | -  | 320 | 21     |
| FA 250      | 250                 | 250                       | 500 | 540 | -   | 230 | 650 | 50  | 50 | 20 | -  | -  | 680 | 33     |
| PLF 250     | 200                 | 300                       | 620 | 635 | 500 | -   | -   | 280 | -  | 88 | -  | -  | 630 | 40     |
| POT 250     | 150                 | 400                       | 425 | 440 | 50  | -   | -   | 170 | -  | -  | -  | -  | 320 | 22     |

## Tools