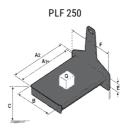

### **Tool characteristics**

| Tool 250 kg | Attachment capacity | Center of gravity of load | A1  | A2  | В   | E   | 31  | С   | D  | Ε  | E1 | E2 | F   | Weight |
|-------------|---------------------|---------------------------|-----|-----|-----|-----|-----|-----|----|----|----|----|-----|--------|
|             | kg                  | mm                        | mm  | mm  | mm  | mm  | mm  | mm  | mm | mm | mm | mm | mm  | kg     |
| EPE 250     | 250                 | 250                       | 500 | 515 | 40  | -   | -   | 270 | -  | -  | -  | -  | 320 | 21     |
| FA 250      | 250                 | 250                       | 500 | 540 | -   | 230 | 650 | 50  | 50 | 20 | -  | -  | 680 | 33     |
| PLF 250     | 200                 | 300                       | 620 | 635 | 500 | -   | -   | 280 | -  | 88 | -  | -  | 630 | 40     |
| POT 250     | 150                 | 400                       | 425 | 440 | 50  | -   | -   | 170 | -  | -  | -  | -  | 320 | 22     |

## Tools