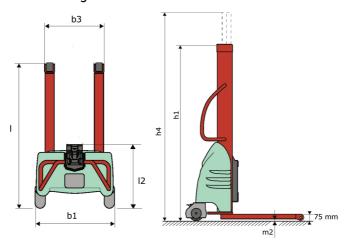

### Kleos EB 250 D25 - Dimensional drawing

# **KLEOS EB 250 D25**

|      |                                                         | REEDS EB 230 B23 Olcated on August 1, 2020 at 11.41 | 1 101 010 |
|------|---------------------------------------------------------|-----------------------------------------------------|-----------|
|      | Technical characteristics                               | Metric                                              |           |
| 1.1  | Manufacturer                                            | Manitou                                             |           |
| 1.2  | Model Name                                              | EB 250 D25                                          |           |
| 1.3  | Power source                                            | Electrical                                          |           |
| 1.4  | Operator type                                           | Pedestrian                                          |           |
| 1.5  | Max. capacity                                           | Q 250 kg                                            |           |
| 1.6  | Load center of gravity                                  | c 250 mm                                            |           |
|      | Weight                                                  |                                                     |           |
| 2.1  | Overall weight without tools                            | 170 kg                                              |           |
|      | Wheels                                                  |                                                     |           |
| 3.1  | Tires type                                              | Nylon                                               |           |
| 3.2  | Dimensions of front wheels                              | 2x (75x65)                                          |           |
| 3.3  | Dimensions of rear wheels                               | 2x (150x50)                                         |           |
|      | Dimensions                                              |                                                     |           |
| 4.2  | Mast lowered height                                     | h1 1815 mm                                          |           |
| 4.5  | Mast extended height                                    | h4 3055 mm                                          |           |
| 4.19 | Overall length                                          | I1 1032 mm                                          |           |
| 4.20 | Length to face of forks                                 | 12 571 mm                                           |           |
| 4.21 | Overall width                                           | b1 710 mm                                           |           |
| 4.25 | Forks spread                                            | b5 529 mm                                           |           |
| 4.32 | Ground clearance at centre of wheelbase                 | m2 40 mm                                            |           |
|      | Performances                                            |                                                     |           |
| 5.2  | Lifting speed (laden / unladen)                         | 0.07 m/s / 0.07 m/s                                 |           |
| 5.3  | Lowering speed (laden / unladen)                        | 0.10 m/s / 0.10 m/s                                 |           |
| 5.11 | Parking brake                                           | Mecanic                                             |           |
|      | Engine                                                  |                                                     |           |
| 6.4  | Battery voltage / capacity                              | 12 V / 110 Ah                                       |           |
| 7.2  | Power                                                   | 1.20 kW                                             |           |
|      | Miscellaneous                                           |                                                     |           |
| 8.4  | Sound level at the driver's ear according to DIN 12 053 | 65 dB                                               |           |
|      |                                                         |                                                     |           |