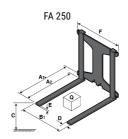

### **Tool characteristics**

| Tool 250 kg | Attachment capacity | Center of gravity of load | A1  | A2  | В   | E   | 31  | С   | D  | Ε  | E1 | E2 | F   | Weight |
|-------------|---------------------|---------------------------|-----|-----|-----|-----|-----|-----|----|----|----|----|-----|--------|
|             | kg                  | mm                        | mm  | mm  | mm  | mm  | mm  | mm  | mm | mm | mm | mm | mm  | kg     |
| EPE 250     | 250                 | 250                       | 500 | 515 | 40  | -   | -   | 270 | -  | -  | -  | -  | 320 | 21     |
| FA 250      | 250                 | 250                       | 500 | 540 | -   | 230 | 650 | 50  | 50 | 20 | -  | -  | 680 | 33     |
| PLF 250     | 200                 | 300                       | 620 | 635 | 500 | -   | -   | 280 | -  | 88 | -  | -  | 630 | 40     |
| POT 250     | 150                 | 400                       | 425 | 440 | 50  | -   | -   | 170 | -  | -  | -  | -  | 320 | 22     |