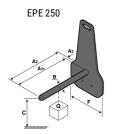

### **Tool characteristics**

| Tool 250 kg | Attachment capacity | Center of gravity of load | A1  | A2  | В   | E   | 31  | С   | D  | Ε  | E1 | E2 | F   | Weight |
|-------------|---------------------|---------------------------|-----|-----|-----|-----|-----|-----|----|----|----|----|-----|--------|
|             | kg                  | mm                        | mm  | mm  | mm  | mm  | mm  | mm  | mm | mm | mm | mm | mm  | kg     |
| EPE 250     | 250                 | 250                       | 500 | 515 | 40  | -   | -   | 270 | -  | -  | -  | -  | 320 | 21     |
| FA 250      | 250                 | 250                       | 500 | 540 | -   | 230 | 650 | 50  | 50 | 20 | -  | -  | 680 | 33     |
| PLF 250     | 200                 | 300                       | 620 | 635 | 500 | -   | -   | 280 | -  | 88 | -  | -  | 630 | 40     |
| POT 250     | 150                 | 400                       | 425 | 440 | 50  | -   | -   | 170 | -  | -  | -  | -  | 320 | 22     |