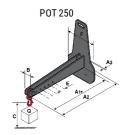

### **Tool characteristics**

| Tool 250 kg | Attachment capacity | Center of gravity of load | A1  | A2  | В   | E   | 31  | С   | D  | Ε  | E1 | E2 | F   | Weight |
|-------------|---------------------|---------------------------|-----|-----|-----|-----|-----|-----|----|----|----|----|-----|--------|
|             | kg                  | mm                        | mm  | mm  | mm  | mm  | mm  | mm  | mm | mm | mm | mm | mm  | kg     |
| EPE 250     | 250                 | 250                       | 500 | 515 | 40  | -   | -   | 270 | -  | -  | -  | -  | 320 | 21     |
| FA 250      | 250                 | 250                       | 500 | 540 | -   | 230 | 650 | 50  | 50 | 20 | -  | -  | 680 | 33     |
| PLF 250     | 200                 | 300                       | 620 | 635 | 500 | -   | -   | 280 | -  | 88 | -  | -  | 630 | 40     |
| POT 250     | 150                 | 400                       | 425 | 440 | 50  | -   | -   | 170 | -  | -  | -  | -  | 320 | 22     |

## Tools